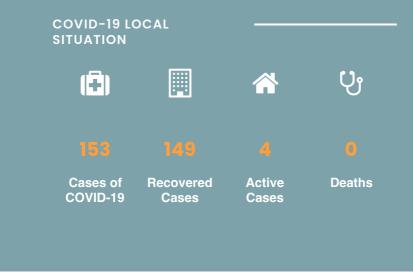

## CORONAVIRUS OUTBREAK



List of Countries from which visitors are permitted

Coronavirus disease (COVID-19) - Advice for the public

Frequently Asked Questions about COVID-19 in Seychelles

Advice for Health Workers

Guidance - Coronavirus disease (COVID-19)

# NEWS AND HIGHLIGHTS



SEPTEMBER 17, 2020

Reinforced infection prevention and control protect health workers and patients

**Read More** 





SEPTEMBER 8, 2020

# Seychelles acclaims wild-polio free status

### **Read More**



JULY 20, 2020

# Health officers visit COVID-19 testing station

## **Read More**

# IMPORTANT DOWNLOADS ——

- Public Health Act
- Seychelles National Health Strategic Plan 2016 2020

UPCOMING THEME DAYS

**COVID-19 Symptoms Screening** 

**Apply for Travel Authorisation** 

**FAQs** 

**Press Update**