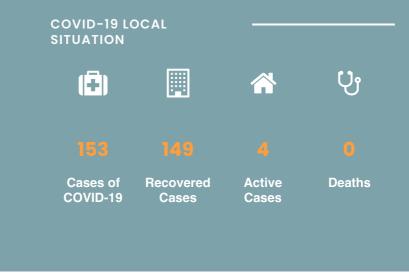

## CORONAVIRUS OUTBREAK



List of Countries from which visitors are permitted

Coronavirus disease (COVID-19) - Advice for the public

Frequently Asked Questions about COVID-19 in Seychelles

Advice for Health Workers

Guidance - Coronavirus disease (COVID-19)

# NEWS AND HIGHLIGHTS



SEPTEMBER 17, 2020

Reinforced infection prevention and control protect health workers and patients

**Read More** 





SEPTEMBER 8, 2020

# Seychelles acclaims wild-polio free status

### **Read More**



JULY 20, 2020

# Health officers visit COVID-19 testing station

## **Read More**

# IMPORTANT DOWNLOADS ——

- Public Health Act
- Seychelles National Health Strategic Plan 2016 2020

UPCOMING THEME DAYS

**COVID-19 Symptoms Screening** 

**Apply for Travel Authorisation** 

**FAQs** 

**Press Update**