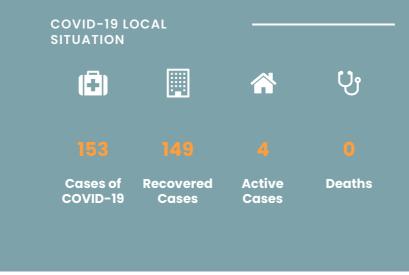

### CORONAVIRUS OUTBREAK



List of Countries from which visitors are permitted

Coronavirus disease (COVID-19) - Advice for the public

Frequently Asked Questions about COVID-19 in Seychelles

Advice for Health Workers

Guidance - Coronavirus disease (COVID-19)

# NEWS AND HIGHLIGHTS



SEPTEMBER 17, 2020

Reinforced infection prevention and control protect health workers and patients

**Read More** 





SEPTEMBER 8, 2020

# Seychelles acclaims wild-polio free status

**Read More** 



JULY 20, 2020

# Health officers visit COVID-19 testing station

**Read More** 

### IMPORTANT DOWNLOADS -

- Public Health Act
- Seychelles National Health Strategic Plan 2016 2020

UPCOMING THEME DAYS

**COVID-19 Symptoms Screening** 

**Apply for Travel Authorisation** 

**FAQs** 

**Press Update**