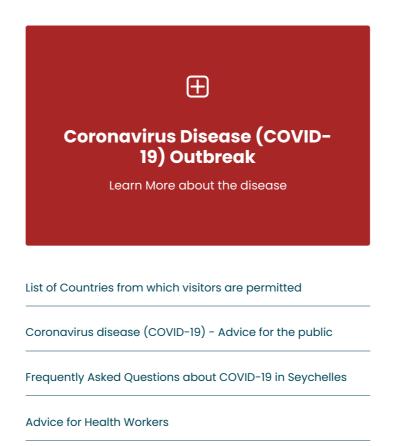

#### COVID-19

**COVID-19 Symptoms Screening** 

Apply for Travel Authorisation

FAQs

**Press Update** 

Guidelines

Forms

Plans

#### PRESS RELEASE

Seychelles signs pooled procurement agreement to improve access to quality medicines OCTOBER 1, 2020

**Returning resident tests positive for COVID-19** SEPTEMBER 30, 2020

Health authorities investigates death of 46 year old man at health facility SEPTEMBER 30, 2020