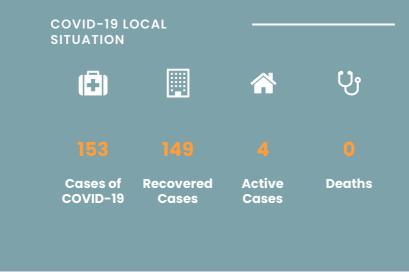

# CORONAVIRUS OUTBREAK



List of Countries from which visitors are permitted

Coronavirus disease (COVID-19) - Advice for the public

Frequently Asked Questions about COVID-19 in Seychelles

Advice for Health Workers

Guidance - Coronavirus disease (COVID-19)

# NEWS AND HIGHLIGHTS



SEPTEMBER 17, 2020

Reinforced infection prevention and control protect health workers and patients

**Read More** 





SEPTEMBER 8, 2020

# Seychelles acclaims wild-polio free status

## **Read More**



JULY 20, 2020

# Health officers visit COVID-19 testing station

## **Read More**

# IMPORTANT DOWNLOADS ——

- Public Health Act
- Seychelles National Health Strategic Plan 2016 2020

UPCOMING THEME DAYS

**COVID-19 Symptoms Screening** 

**Apply for Travel Authorisation** 

**FAQs** 

**Press Update**