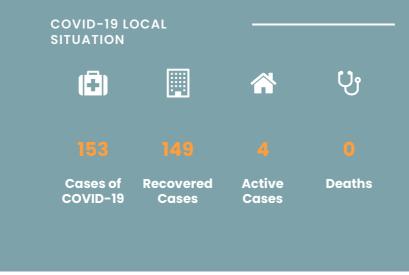

### CORONAVIRUS OUTBREAK



List of Countries from which visitors are permitted

Coronavirus disease (COVID-19) - Advice for the public

Frequently Asked Questions about COVID-19 in Seychelles

Advice for Health Workers

Guidance - Coronavirus disease (COVID-19)

# NEWS AND HIGHLIGHTS



SEPTEMBER 17, 2020

Reinforced infection prevention and control protect health workers and patients

**Read More** 





SEPTEMBER 8, 2020

## Seychelles acclaims wild-polio free status

**Read More** 



JULY 20, 2020

## Health officers visit COVID-19 testing station

**Read More** 

### IMPORTANT DOWNLOADS -

- Public Health Act
- Seychelles National Health Strategic Plan 2016 2020

UPCOMING THEME DAYS

**COVID-19 Symptoms Screening** 

**Apply for Travel Authorisation** 

**FAQs** 

**Press Update**