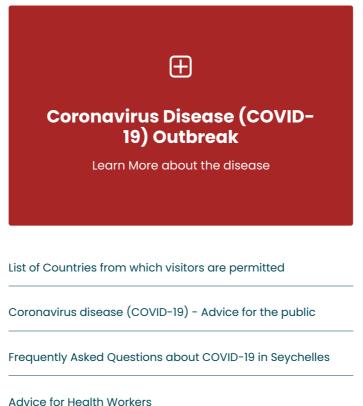

## CORONAVIRUS OUTBREAK

Guidance - Coronavirus disease (COVID-19)

#### COVID-19

**COVID-19 Symptoms Screening** 

**Apply for Travel Authorisation** 

FAQs

**Press Update** 

Guidelines

Forms

Plans