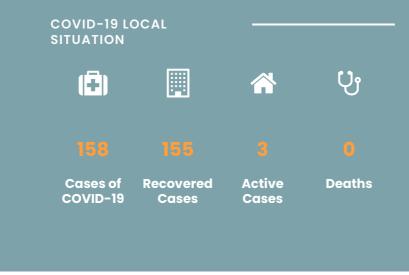

## CORONAVIRUS OUTBREAK



List of Countries from which visitors are permitted

Coronavirus disease (COVID-19) - Advice for the public

Frequently Asked Questions about COVID-19 in Seychelles

Advice for Health Workers

Guidance - Coronavirus disease (COVID-19)

# NEWS AND HIGHLIGHTS



NOVEMBER 8, 2020

# Minister Vidot welcomed as Minister for Health

**Read More** 





NOVEMBER 5, 2020

PHEOC discusses national response to COVID-19 with President Ramkalawan

**Read More** 



SEPTEMBER 17, 2020

Reinforced infection prevention and control protect health workers and patients

**Read More** 

## IMPORTANT DOWNLOADS -

- Public Health Act
- Seychelles National Health Strategic Plan 2016 2020
- List of countries from which visitors are permitted from 16th November 2020

\_----

### COVID