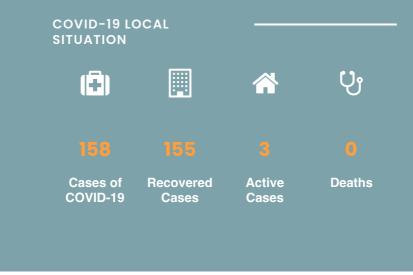

## CORONAVIRUS OUTBREAK



List of Countries from which visitors are permitted

Coronavirus disease (COVID-19) - Advice for the public

Frequently Asked Questions about COVID-19 in Seychelles

Advice for Health Workers

Guidance - Coronavirus disease (COVID-19)

# NEWS AND HIGHLIGHTS



NOVEMBER 8, 2020

# Minister Vidot welcomed as Minister for Health

**Read More** 





NOVEMBER 5, 2020

PHEOC discusses national response to COVID-19 with President Ramkalawan

**Read More** 



SEPTEMBER 17, 2020

Reinforced infection prevention and control protect health workers and patients

**Read More** 

## IMPORTANT DOWNLOADS -

- Public Health Act
- Seychelles National Health Strategic Plan 2016 2020
- List of countries from which visitors are permitted from 16th November 2020

\_---

### COVID-