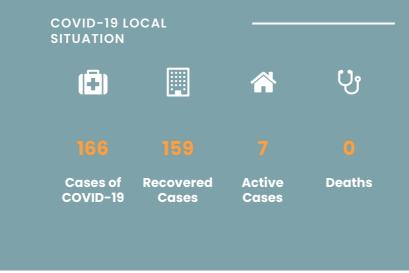

# CORONAVIRUS OUTBREAK



List of Countries from which visitors are permitted

Coronavirus disease (COVID-19) - Advice for the public

Frequently Asked Questions about COVID-19 in Seychelles

Advice for Health Workers

Guidance - Coronavirus disease (COVID-19)

# NEWS AND HIGHLIGHTS



NOVEMBER 17, 2020

Beau Vallon District Show Support To Diabetic Patients

**Read More** 





NOVEMBER 8, 2020

# Minister Vidot welcomed as Minister for Health

**Read More** 



NOVEMBER 5, 2020

PHEOC discusses national response to COVID-19 with President Ramkalawan

**Read More** 

# IMPORTANT DOWNLOADS —

- Public Health Act
- Seychelles National Health Strategic Plan 2016 2020

UPCOMING THEME DAYS

**COVID-19 Symptoms Screening** 

**Apply for Travel Authorisation** 

**FAQs** 

**Press Update** 

*