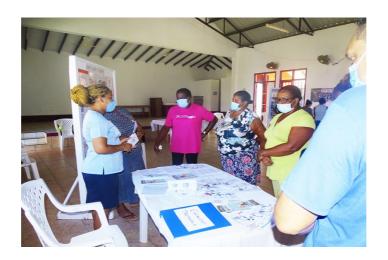

# NEWS AND HIGHLIGHTS

NOVEMBER 17, 2020

Beau Vallon District Show Support To Diabetic Patients

**Read More** 

NOVEMBER 8, 2020