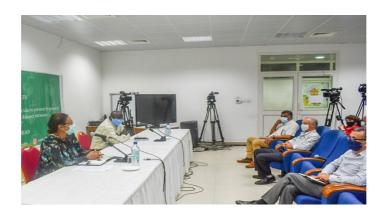

# Minister Vidot welcomed as Minister for Health

**Read More** 

NOVEMBER 5, 2020

PHEOC discusses national response to COVID-19 with President Ramkalawan

**Read More** 