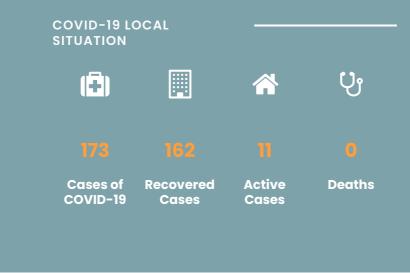

## CORONAVIRUS OUTBREAK



List of Countries from which visitors are permitted

Coronavirus disease (COVID-19) - Advice for the public

Frequently Asked Questions about COVID-19 in Seychelles

Advice for Health Workers

Guidance - Coronavirus disease (COVID-19)

# NEWS AND HIGHLIGHTS



NOVEMBER 29, 2020

Reduction of cost for the ministry discussed during courtesy visit to Anse Royale Health Centre

**Read More** 





NOVEMBER 27, 2020

## Minister Vidot tours community health facilities

**Read More** 



NOVEMBER 17, 2020

Beau Vallon District Show Support To Diabetic Patients

**Read More** 

### IMPORTANT DOWNLOADS —

- Public Health Act
- Seychelles National Health Strategic Plan 2016 2020

UPCOMING THEME DAYS

**COVID-19 Symptoms Screening** 

**Apply for Travel Authorisation**