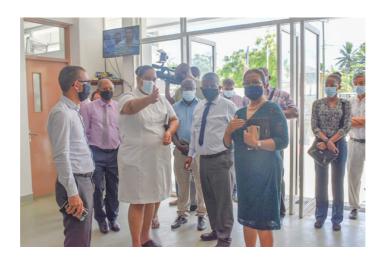

## Minister Vidot tours community health facilities

**Read More** 

NOVEMBER 17, 2020

Beau Vallon District Show Support To Diabetic Patients

**Read More** 