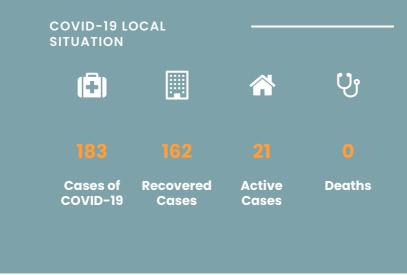

### CORONAVIRUS OUTBREAK



List of Countries from which visitors are permitted

Coronavirus disease (COVID-19) - Advice for the public

Frequently Asked Questions about COVID-19 in Seychelles

Advice for Health Workers

Guidance - Coronavirus disease (COVID-19)

# NEWS AND HIGHLIGHTS



NOVEMBER 29, 2020

Reduction of cost for the ministry discussed during courtesy visit to Anse Royale Health Centre

**Read More** 





NOVEMBER 27, 2020

# Minister Vidot tours community health facilities

**Read More** 



NOVEMBER 17, 2020

Beau Vallon District Show Support To Diabetic Patients

**Read More** 

### IMPORTANT DOWNLOADS —

- Public Health Act
- Seychelles National Health Strategic Plan 2016 2020

UPCOMING THEME DAYS

**COVID-19 Symptoms Screening** 

**Apply for Travel Authorisation**