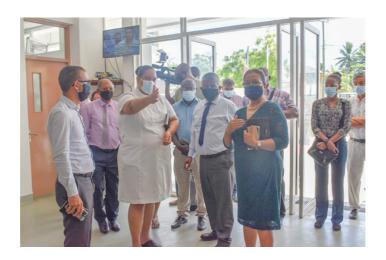

# Minister Vidot tours community health facilities

**Read More** 

NOVEMBER 17, 2020

Beau Vallon District Show Support To Diabetic Patients

**Read More** 