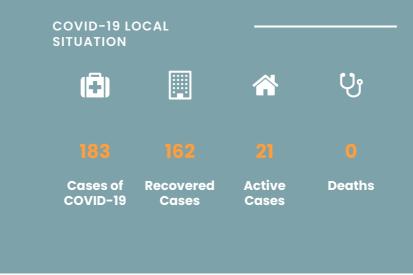

# CORONAVIRUS OUTBREAK



List of Countries from which visitors are permitted

Coronavirus disease (COVID-19) - Advice for the public

Frequently Asked Questions about COVID-19 in Seychelles

Advice for Health Workers

Guidance - Coronavirus disease (COVID-19)

# NEWS AND HIGHLIGHTS



NOVEMBER 29, 2020

Reduction of cost for the ministry discussed during courtesy visit to Anse Royale Health Centre

**Read More** 





NOVEMBER 27, 2020

# Minister Vidot tours community health facilities

**Read More** 



NOVEMBER 17, 2020

Beau Vallon District Show Support To Diabetic Patients

**Read More** 

## IMPORTANT DOWNLOADS —

- Public Health Act
- Seychelles National Health Strategic Plan 2016 2020

UPCOMING THEME DAYS

**COVID-19 Symptoms Screening** 

**Apply for Travel Authorisation** 

**