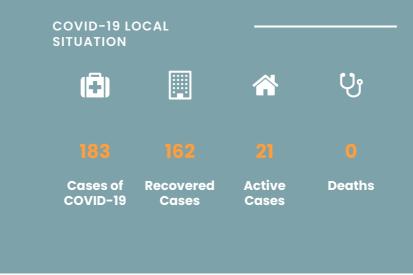

## CORONAVIRUS OUTBREAK



List of Countries from which visitors are permitted

Coronavirus disease (COVID-19) - Advice for the public

Frequently Asked Questions about COVID-19 in Seychelles

Advice for Health Workers

Guidance - Coronavirus disease (COVID-19)

# NEWS AND HIGHLIGHTS



NOVEMBER 29, 2020

Reduction of cost for the ministry discussed during courtesy visit to Anse Royale Health Centre

**Read More** 





NOVEMBER 27, 2020

# Minister Vidot tours community health facilities

**Read More** 



NOVEMBER 17, 2020

Beau Vallon District Show Support To Diabetic Patients

**Read More** 

### IMPORTANT DOWNLOADS —

- Public Health Act
- Seychelles National Health Strategic Plan 2016 2020

UPCOMING THEME DAYS

**COVID-19 Symptoms Screening** 

**Apply for Travel Authorisation**