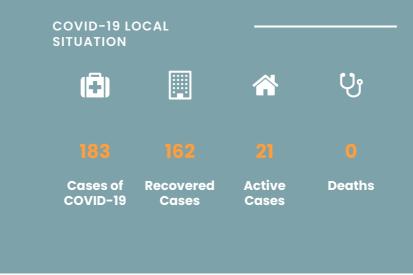

## CORONAVIRUS OUTBREAK



List of Countries from which visitors are permitted

Coronavirus disease (COVID-19) - Advice for the public

Frequently Asked Questions about COVID-19 in Seychelles

Advice for Health Workers

Guidance - Coronavirus disease (COVID-19)

# NEWS AND HIGHLIGHTS



NOVEMBER 29, 2020

Reduction of cost for the ministry discussed during courtesy visit to Anse Royale Health Centre

**Read More** 





NOVEMBER 27, 2020

# Minister Vidot tours community health facilities

**Read More** 



NOVEMBER 17, 2020

Beau Vallon District Show Support To Diabetic Patients

**Read More** 

## IMPORTANT DOWNLOADS —

- Public Health Act
- Seychelles National Health Strategic Plan 2016 2020

UPCOMING THEME DAYS

**COVID-19 Symptoms Screening** 

**Apply for Travel Authorisation** 

*