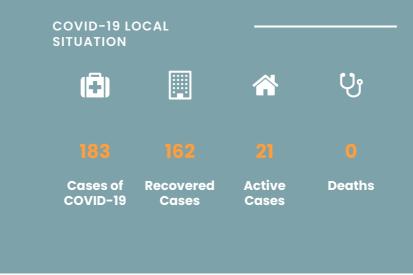

# CORONAVIRUS OUTBREAK



List of Countries from which visitors are permitted

Coronavirus disease (COVID-19) - Advice for the public

Frequently Asked Questions about COVID-19 in Seychelles

Advice for Health Workers

Guidance - Coronavirus disease (COVID-19)

# NEWS AND HIGHLIGHTS



DECEMBER 6, 2020

# New developments announced for health

**Read More** 



NOVEMBER 29, 2020

Reduction of cost for the ministry discussed during courtesy visit to Anse Royale Health Centre

**Read More** 



NOVEMBER 27, 2020

Minister Vidot tours community health facilities

**Read More** 

# **IMPORTANT DOWNLOADS** -

- Public Health Act
- Seychelles National Health Strategic Plan 2016 2020

UPCOMING THEME DAYS

### COVID-19

**COVID-19 Symptoms Screening** 

**Apply for Travel Authorisation** 

**FAQ