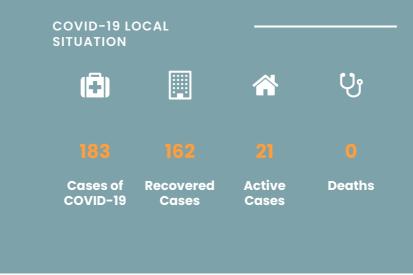

### CORONAVIRUS OUTBREAK



List of Countries from which visitors are permitted

Coronavirus disease (COVID-19) - Advice for the public

Frequently Asked Questions about COVID-19 in Seychelles

Advice for Health Workers

Guidance - Coronavirus disease (COVID-19)

# NEWS AND HIGHLIGHTS



DECEMBER 6, 2020

## New developments announced for health

**Read More** 



NOVEMBER 29, 2020

Reduction of cost for the ministry discussed during courtesy visit to Anse Royale Health Centre

**Read More** 



NOVEMBER 27, 2020

Minister Vidot tours community health facilities

**Read More** 

### **IMPORTANT DOWNLOADS** -

- Public Health Act
- Seychelles National Health Strategic Plan 2016 2020

UPCOMING THEME DAYS

### COVID-19

**COVID-19 Symptoms Screening** 

**Apply for Travel Authorisation**