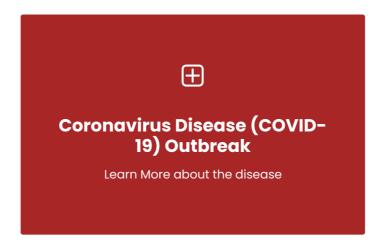

### CORONAVIRUS OUTBREAK

List of Countries from which visitors are permitted

Coronavirus disease (COVID-19) - Advice for the public

Frequently Asked Questions about COVID-19 in Seychelles

Advice for Health Workers