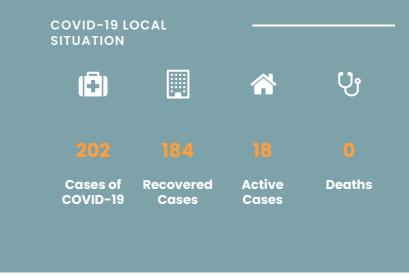

# CORONAVIRUS OUTBREAK



List of Countries from which visitors are permitted

Coronavirus disease (COVID-19) - Advice for the public

Frequently Asked Questions about COVID-19 in Seychelles

Advice for Health Workers

Guidance - Coronavirus disease (COVID-19)

# NEWS AND HIGHLIGHTS



DECEMBER 16, 2020

Health teams assess compliance to public health measures in town

**Read More** 





DECEMBER 6, 2020

# New developments announced for health

### **Read More**



NOVEMBER 29, 2020

Reduction of cost for the ministry discussed during courtesy visit to Anse Royale Health Centre

# **Read More**

# IMPORTANT DOWNLOADS -

- Public Health Act
- Seychelles National Health Strategic Plan 2016 2020

# UPCOMING THEME DAYS

#### COVID-19

**COVID-19 Symptoms Screening** 

**Apply for Travel Au