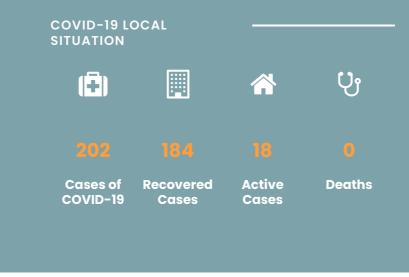

### CORONAVIRUS OUTBREAK



List of Countries from which visitors are permitted

Coronavirus disease (COVID-19) - Advice for the public

Frequently Asked Questions about COVID-19 in Seychelles

Advice for Health Workers

Guidance - Coronavirus disease (COVID-19)

# NEWS AND HIGHLIGHTS



DECEMBER 16, 2020

Health teams assess compliance to public health measures in town

**Read More** 





DECEMBER 6, 2020

## New developments announced for health

### **Read More**



NOVEMBER 29, 2020

Reduction of cost for the ministry discussed during courtesy visit to Anse Royale Health Centre

### **Read More**

### IMPORTANT DOWNLOADS -

- Public Health Act
- Seychelles National Health Strategic Plan 2016 2020

# UPCOMING THEME DAYS

### COVID-19

**COVID-19 Symptoms Screening** 

**Apply for Tra