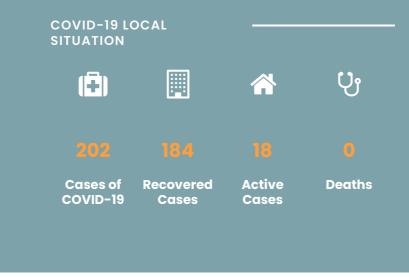

# CORONAVIRUS OUTBREAK



List of Countries from which visitors are permitted

Coronavirus disease (COVID-19) - Advice for the public

Frequently Asked Questions about COVID-19 in Seychelles

Advice for Health Workers

Guidance - Coronavirus disease (COVID-19)

# NEWS AND HIGHLIGHTS



DECEMBER 16, 2020

Health teams assess compliance to public health measures in town

**Read More** 





DECEMBER 6, 2020

# New developments announced for health

### **Read More**



NOVEMBER 29, 2020

Reduction of cost for the ministry discussed during courtesy visit to Anse Royale Health Centre

## **Read More**

# IMPORTANT DOWNLOADS -

- Public Health Act
- Seychelles National Health Strategic Plan 2016 2020

# UPCOMING THEME DAYS

#### COVID-19

**COVID-19 Symptoms Screening** 

**Apply for Travel A