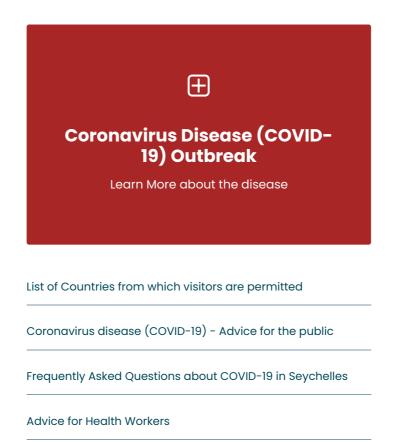

### CORONAVIRUS OUTBREAK

Guidance - Coronavirus disease (COVID-19)

#### COVID-19

**COVID-19 Symptoms Screening** 

**Apply for Travel Authorisation** 

FAQs

**Press Update** 

Guidelines

Forms

Plans