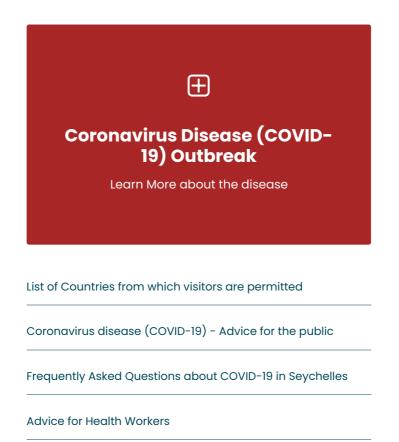

## CORONAVIRUS OUTBREAK

Guidance - Coronavirus disease (COVID-19)

### COVID-19

**COVID-19 Symptoms Screening** 

**Apply for Travel Authorisation** 

FAQs

**Press Update** 

Guidelines

Forms

Plans

### PRESS RELEASE

Health Authorities issue warning as COVID-19 cases rise DECEMBER 16, 2020

Ministry of Health urges community to observe public health measures as COVID-19 infections rise NOVEMBER 30, 2020