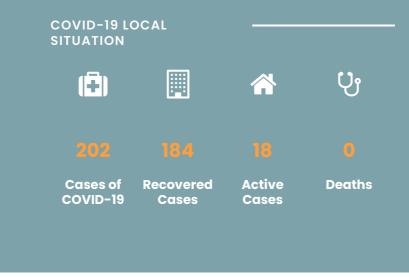

# CORONAVIRUS OUTBREAK



List of Countries from which visitors are permitted

Coronavirus disease (COVID-19) - Advice for the public

Frequently Asked Questions about COVID-19 in Seychelles

Advice for Health Workers

Guidance - Coronavirus disease (COVID-19)

# NEWS AND HIGHLIGHTS



DECEMBER 22, 2020

# COVID-19 measures compliance checks continue in Victoria centre

**Read More** 





DECEMBER 16, 2020

Health teams assess compliance to public health measures in town

**Read More** 



DECEMBER 6, 2020

New developments announced for health

**Read More** 

# Public Health Act Seychelles National Health Strategic Plan 2016 - 2020

UPCOMING THEME DAYS

**COVID-19 Symptoms Screening** 

**Apply for Travel Authorisation** 

**FAQs** 

**Press Update** 

**Guidelines** 

**Forms** 

**P