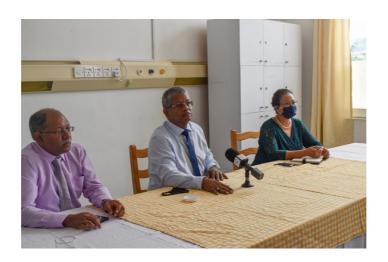

### PRESS RELEASE

50,000 doses of SINOPHARM COVID-19 vaccine arrive in Seychelles

**DECEMBER 22, 2020** 

Seychelles takes measures to address threat of new variant of COVID-19

**DECEMBER 22, 2020** 

Health Authorities issue warning as COVID-19 cases rise