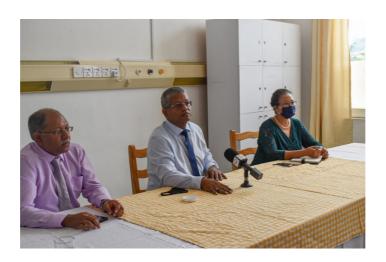

### PRESS RELEASE

50,000 doses of SINOPHARM COVID-19 vaccine arrive in Seychelles

**DECEMBER 22, 2020** 

Seychelles takes measures to address threat of new variant of COVID-19

**DECEMBER 22, 2020** 

Health Authorities issue warning as COVID-19 cases rise

DECEMBER 16 2020