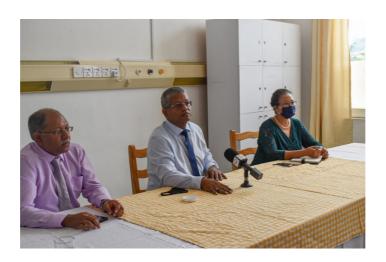

## PRESS RELEASE

50,000 doses of SINOPHARM COVID-19 vaccine arrive in Seychelles

**DECEMBER 22, 2020** 

Seychelles takes measures to address threat of new variant of COVID-19

**DECEMBER 22, 2020** 

Health Authorities issue warning as COVID-19 cases rise