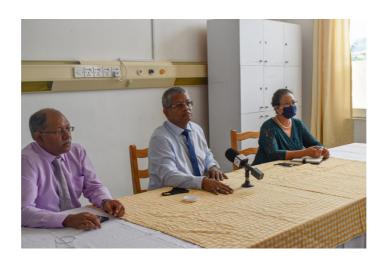

#### PRESS RELEASE

50,000 doses of SINOPHARM COVID-19 vaccine arrive in Seychelles

**DECEMBER 22, 2020** 

Seychelles takes measures to address threat of new variant of COVID-19

**DECEMBER 22, 2020** 

Health Authorities issue warning as COVID-19 cases rise