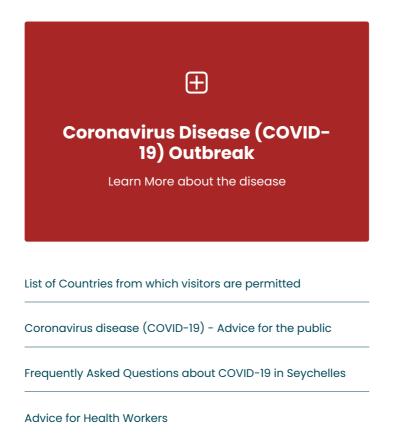

### CORONAVIRUS OUTBREAK

Guidance - Coronavirus disease (COVID-19)

#### COVID-19

**COVID-19 Symptoms Screening** 

**Apply for Travel Authorisation** 

FAQs

**Press Update** 

Guidelines

Forms

Plans