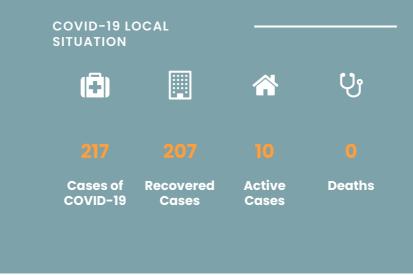

### CORONAVIRUS OUTBREAK



List of Countries from which visitors are permitted

Coronavirus disease (COVID-19) - Advice for the public

Frequently Asked Questions about COVID-19 in Seychelles

Advice for Health Workers

Guidance - Coronavirus disease (COVID-19)

## NEWS AND HIGHLIGHTS



DECEMBER 22, 2020

# COVID-19 measures compliance checks continue in Victoria centre

**Read More** 





DECEMBER 16, 2020

Health teams assess compliance to public health measures in town

**Read More** 



DECEMBER 6, 2020

New developments announced for health

**Read More** 

### IMPORTANT DOWNLOADS -

- Public Health Act
- Seychelles National Health Strategic Plan 2016 2020
- List of countries from which visitors are permitted as of Friday 1st January

## UPCOMING THEME DAYS

#### COVID-19

## **C