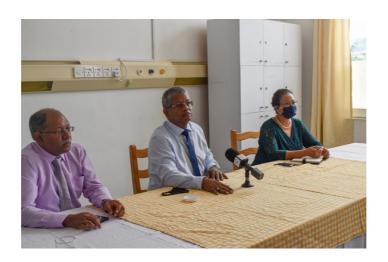

#### PRESS RELEASE

Seychellois Man in ICU with positive COVID-19 PCR test

DECEMBER 29, 2020

50,000 doses of SINOPHARM COVID-19 vaccine arrive in Seychelles

**DECEMBER 22, 2020** 

Seychelles takes measures to address threat of new variant of COVID-19