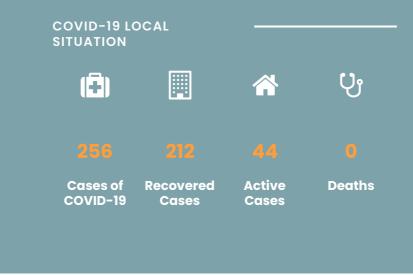

# CORONAVIRUS OUTBREAK



List of Countries from which visitors are permitted

Coronavirus disease (COVID-19) - Advice for the public

Frequently Asked Questions about COVID-19 in Seychelles

Advice for Health Workers

Guidance - Coronavirus disease (COVID-19)

# NEWS AND HIGHLIGHTS



DECEMBER 22, 2020

# COVID-19 measures compliance checks continue in Victoria centre

**Read More** 





DECEMBER 16, 2020

Health teams assess compliance to public health measures in town

**Read More** 



DECEMBER 6, 2020

New developments announced for health

**Read More** 

### IMPORTANT DOWNLOADS -

- Public Health Act
- Seychelles National Health Strategic Plan 2016 2020
- List of countries from which visitors are permitted as of Friday 1st January

# UPCOMING THEME DAYS

#### COVID-19

# **COVID-