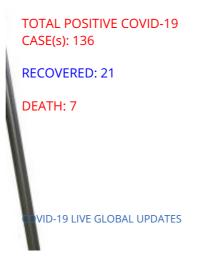

## **Regulatory Bodies**

The Ministry work in partnership with regulatory agency to provide effective health services

Latest News Be the first to

NEW POSITIVE CASE(s): 12

合 FAQ – COVID 19 Source: WHO

| What is COVID-19?                                                        | + |
|--------------------------------------------------------------------------|---|
| What are the symptoms of COVID-19?                                       | + |
| How does COVID-19<br>spread?                                             | + |
| What can l do to protect<br>myself and prevent the<br>spread of disease? | ÷ |