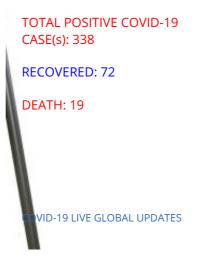

## **Regulatory Bodies**

The Ministry work in partnership with regulatory agency to provide effective health services

Latest News Be the first to

NEW POSITIVE CASE(s): 31

合 FAQ – COVID 19 Source: WHO

| What is COVID-19?                                                        | + |
|--------------------------------------------------------------------------|---|
| What are the symptoms of COVID-19?                                       | + |
| How does COVID-19<br>spread?                                             | + |
| What can I do to protect<br>myself and prevent the<br>spread of disease? | ÷ |