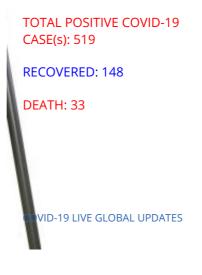

## **Regulatory Bodies**

The Ministry work in partnership with regulatory agency to provide effective health services

Latest News Be the first to

NEW POSITIVE CASE(s): 14

合 FAQ – COVID 19 Source: WHO

| What is COVID-19?                                                        | + |
|--------------------------------------------------------------------------|---|
| What are the symptoms of COVID-19?                                       | ÷ |
| How does COVID-19<br>spread?                                             | + |
| What can I do to protect<br>myself and prevent the<br>spread of disease? | ÷ |