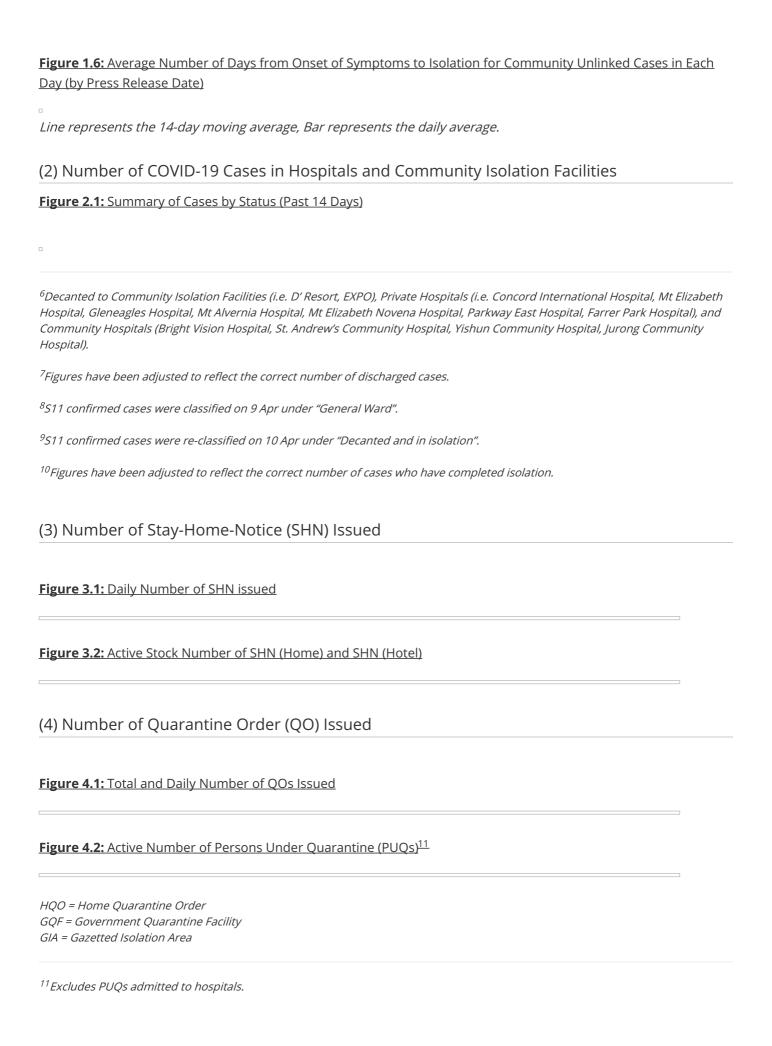

### (1) Number of COVID-19 Cases

#### Figure 1.1: Number of Cases Reported Over the Past 14 Days

<sup>1</sup>Includes cases pending epi-investigation.