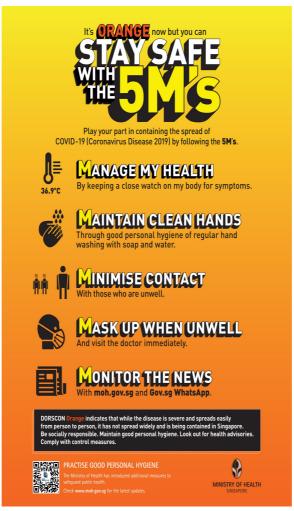

onfirmed<br>(6,703 new)<br>in 117 countries/<br>territories / areas<br>(4 new) |

## WHO Risk Assessment

| China          | Very High |
|----------------|-----------|
| Regional Level | Very High |
| Global Level   | Very High |

Updated as at 12 Mar 2020 Extracted from WHO's Situation Report

## For Queries, call



**%** 1800 333 9999

Please also refer to the FAQs for more information.

## **RESOURCES**

- > Content you can use
- Frequently Asked Questions (FAQs)
- **Clarifications on Misinformation**
- **MOH Advisories and Advisories for Various Sectors**
- Subscribe to Gov.sg WhatsApp channel
- **National Centre for Infectious Disease (NCID)**
- **World Health Organization (WHO)**

## **VIDEOS**

Key Questions on COVID-19

Click here for more videos

## **INFOGRAPHICS AND POSTERS**



Click here for more infographics and Posters

#### **Ministry of Health**

#### **Public**

**News Highlights** 

**Schemes & Subsidies** 

**Healthcare Locator** 

Disease Updates

**Resources & Statistics** 

My Health Record

#### **Healthcare Professionals**

Licensing & Regulation

Healthcare Professionals Portal

Policies & Guidelines

#### Who We Are

**About MOH** 

| Our Healthcare System          |
|--------------------------------|
| Senior Management              |
| f vo                           |
| Forms                          |
| Contact Us                     |
| Feedback                       |
| Rate this Website              |
| REACH                          |
|                                |
| Report Vulnerability           |
| Privacy Statement              |
|