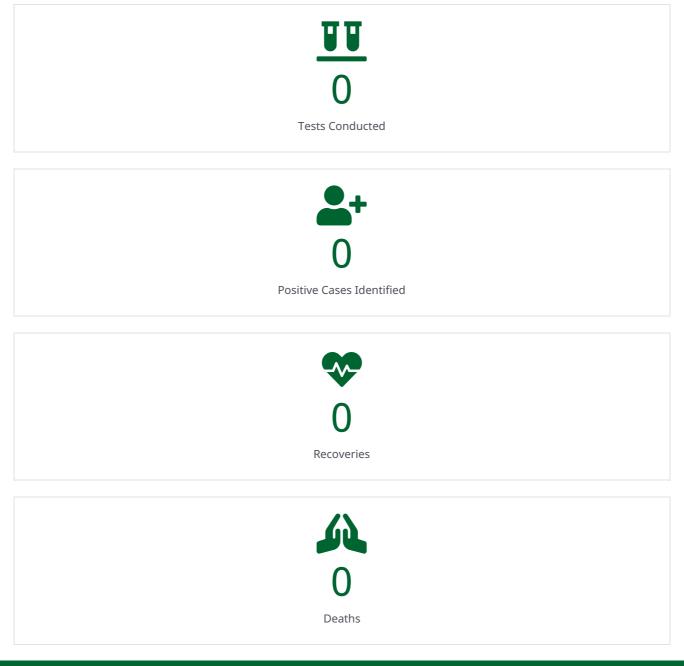

Emergency Hotline: 0800 029 999

WhatsApp Support Line: 0600-123456





















#### COVID-19 Statistics in South Africa





#### **RECENT NEWS & UPDATES**



Update on Covid-19 (16th April 2020)





Statement on the Special Cabinet Meeting of Wednesday, 15 April 2020



Update on COVID-19 (15th April 2020)



MINISTER'S REMARKS FOR 14 APRIL 2020 MEDIA BRIEFING



COVID-19

Resources & Guides



## Government Gazette Staatskoerant

REPUBLIC OF SOUTH AFRICA REPUBLIEK VAN SUID AFRIKA

Regulation Gazette

No. 11089

Regulasiekoerant

Vol. 658

16 April

No. 43232

State of National Disaster Regulations – Extended Lockdown

# THIS IS AN IMPORTANT WEEK 10-16 April

If we reach more than 90 new cases per day, lockdown will continue.

(Average new daily cases last week was 67)



TOGETHER WE CAN BEAT THE CORONAVIRUS

#### What should we do this week?

Follow the lockdown rules and monitor community transmission by