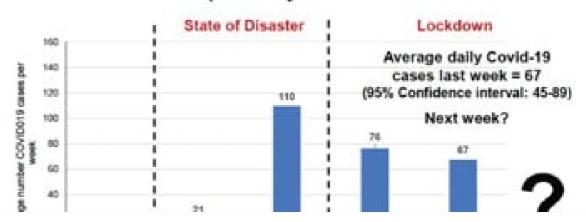

# THIS IS AN IMPORTANT WEEK 10-16 April

If we reach more than 90 new cases per day, lockdown will continue.

(Average new daily cases last week was 67)

TOGETHER WE CAN BEAT THE CORONAVIRUS

#### What should we do this week?

Follow the lockdown rules and monitor community transmission by average daily cases & community positivity/screened

This is an important week #FlattenTheCurve