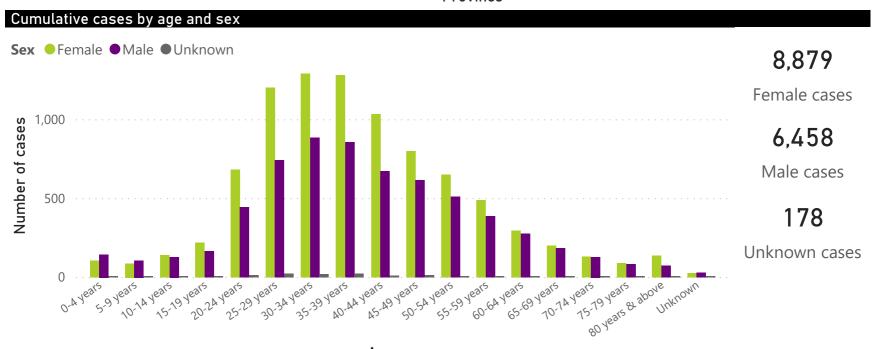

### **National COVID-19 daily report**



This report collates laboratory data from the public- and private-sectors. Laboratory test data have been de-duplicated to the level of individual persons. These are provisional data and may be updated with further data cleaning.



17 May 2020

#### Person-level case data









## **National COVID-19 daily report**



This report collates laboratory data from the public- and private-sectors. Laboratory test data have been de-duplicated to the level of individual persons. These are EPUBLIC OF SOUTH AFRICA provisional data and may be updated with further data cleaning. Case-finding method as captured by the laboratory information system.



COVID-19 PCR testing data

| All testing data |                |               |              |             | Testing data by case-finding method |                |               |              |  |
|------------------|----------------|---------------|--------------|-------------|-------------------------------------|----------------|---------------|--------------|--|
| Sector           | Total<br>tests | % Total tests | New<b