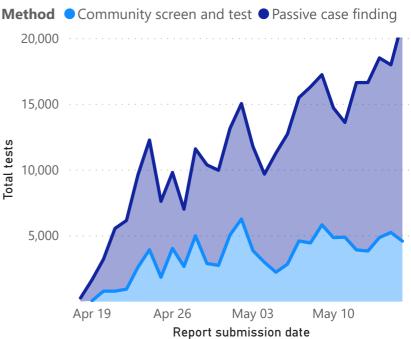

COVID-19 PCR testing data

| All testing data |                |               |              |             | Testing data by case-finding method |                |               |              |  |
|------------------|----------------|---------------|--------------|-------------|-------------------------------------|----------------|---------------|--------------|--|
| Sector           | Total<br>tests | % Total tests | New<br>tests | % New tests | Case finding method                 | Total<br>tests | % Total tests | New<br>tests |  |
| ublic            | 237,255        | 51%           | 10,868       | 51%         | Passive case finding                | 350,005        | 76%           | 16,713       |  |
| rivate           | 223,618        | 49%           | 10,446       | 49%         | Community screen and test           | 110,868        | 24%           | 4,601        |  |
| Total            | 460,873        | 100%          | 21,314       | 100%        | Total                               | 460,873        | 100%          | 21,314       |  |

<sup>\*</sup>Case-finding method as captured by the laboratory information system.