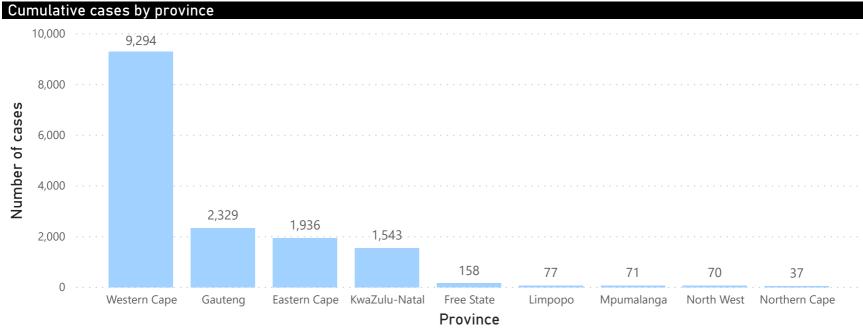

### **National COVID-19 daily report**



This report collates laboratory data from the public- and private-sectors. Laboratory test data have been de-duplicated to the level of individual persons. These are provisional data and may be updated with further data cleaning.



17 May 2020

#### Person-level case data









## **National COVID-19 daily report**



This report collates laboratory data from the public- and private-sectors. Laboratory test data have been de-duplicated to the level of individual persons. These are EPUBLIC OF SOUTH AFRICA provisional data and may be updated with further data cleaning. Case-finding method as captured by the laboratory information system.



COVID-19 PCR testing data

| All testing data |                |               |              |             | Testing data by case-finding method |                |               |              |  |
|------------------|----------------|---------------|--------------|-------------|-------------------------------------|----------------|---------------|--------------|--|
| Sector           | Total<br>tests | % Total tests | New