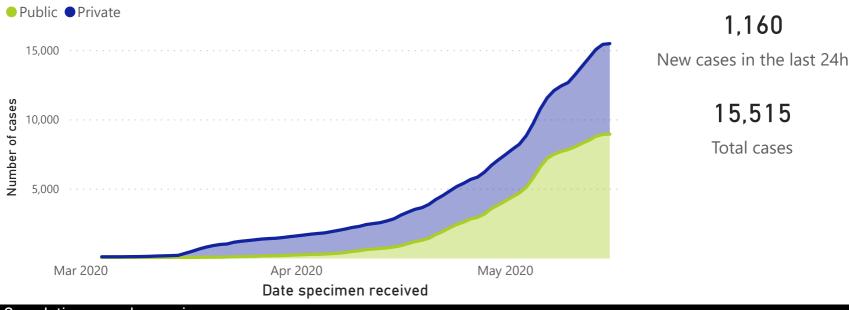

### **National COVID-19 daily report**



This report collates laboratory data from the public- and private-sectors. Laboratory test data have been de-duplicated to the level of individual persons. These are provisional data and may be updated with further data cleaning.



17 May 2020

#### Person-level case data









## **National COVID-19 daily report**



This report collates laboratory data from the public- and private-sectors. Laboratory test data have been de-duplicated to the level of individual persons. These are EPUBLIC OF SOUTH AFRICA provisional data and may be updated with further data cleaning. Case-finding method as captured by the laboratory information system.



COVID-19 PCR testing data

| All testing data |                |               |              |             | Testing data by case-finding method |                |               |              |  |
|------------------|----------------|---------------|--------------|-------------|-------------------------------------|----------------|---------------|--------------|--|
| Sector           | Total<br>tests | % Total tests | N