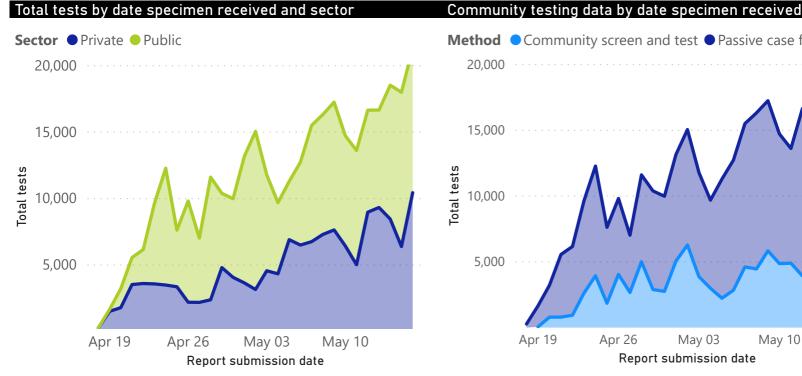

COVID-19 PCR testing data

| All testing data |                |               |              |             | Testing data by case-finding method |                |               |              |  |
|------------------|----------------|---------------|--------------|-------------|-------------------------------------|----------------|---------------|--------------|--|
| Sector           | Total<br>tests | % Total tests | New<br>tests | % New tests | Case finding method                 | Total<br>tests | % Total tests | New<br>tests |  |
| ublic            | 237,255        | 51%           | 10,868       | 51%         | Passive case finding                | 350,005        | 76%           | 16,713       |  |
| rivate           | 223,618        | 49%           | 10,446       | 49%         | Community screen and test           | 110,868        | 24%           | 4,601        |  |
| Total            | 460,873        | 100%          | 21,314       | 100%        | Total                               | 460,873        | 100%          | 21,314       |  |