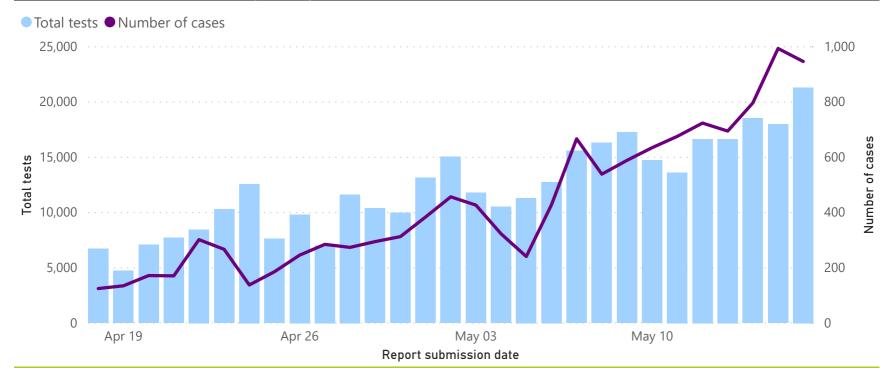

# Comparison of daily cases and tests performed

#### Total tests and number of cases by date specimen received