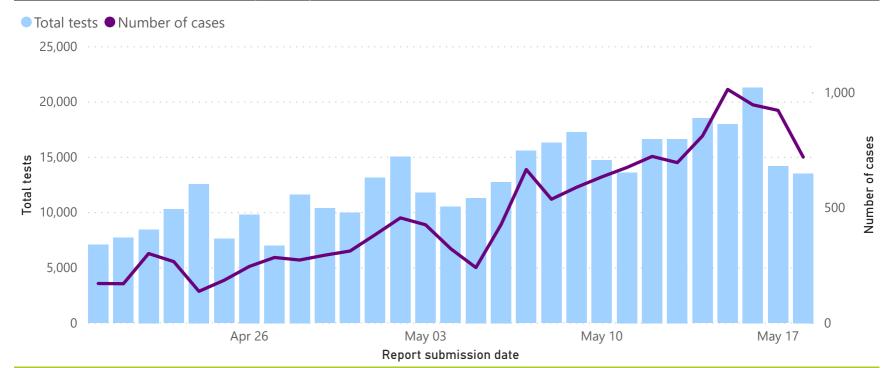

# Comparison of daily cases and tests performed

#### Total tests and number of cases by date specimen received