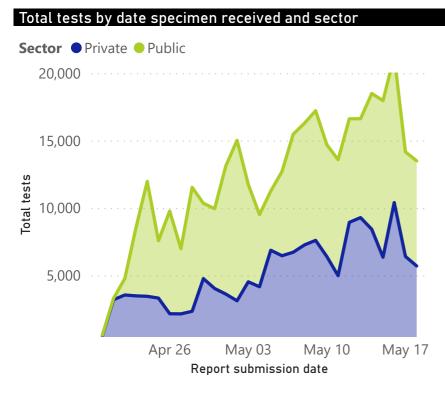

COVID-19 PCR testing data

| Ī | All testi | Testing        |               |              |             |     |      |
|---|-----------|----------------|---------------|--------------|-------------|-----|------|
|   | Sector    | Total<br>tests | % Total tests | New<br>tests | % New tests | Cas | e fi |
|   | Public    | 252,799        | 52%           | 7,795        | 58%         | Pas | sive |
|   | Private   | 235,810        | 48%           | 5,743        | 42%         | Cor | nmı  |
|   | Total     | 488,609        | 100%          | 13,538       | 100%        | Tot | al   |