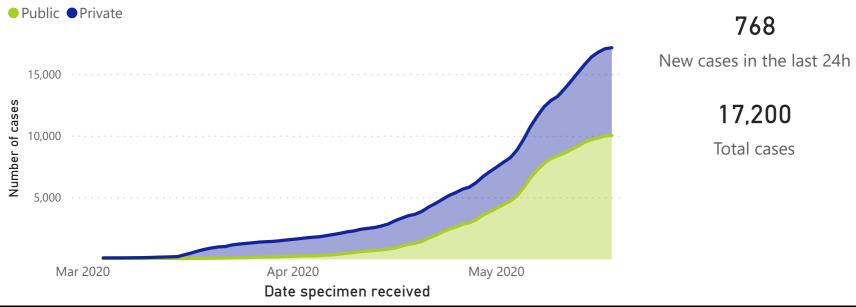

### **National COVID-19 daily report**



This report collates laboratory data from the public- and private-sectors. Laboratory test data have been de-duplicated to the level of individual persons. These are provisional data and may be updated with further data cleaning.



19 May 2020

#### Person-level case data









Age group

## **National COVID-19 daily report**



This report collates laboratory data from the public- and private-sectors. Laboratory test data have been de-duplicated to the level of individual persons. These are PUBLIC OF SOUTH AFRICA provisional data and may be updated with further data cleaning. Case-finding method as captured by the laboratory information system.



COVID-19 PCR testing data

| Ī | All testi | Testing        |               |              |             |     |      |
|---|-----------|----------------|---------------|--------------|-------------|-----|------|
|   | Sector    | Total<br>tests | % Total tests | New<br>tests | % New tests | Cas | e fi |
|   | Public    | 252,799        | 52%           | 7,795        | 58%         | Pas | sive |
|   | Private   |