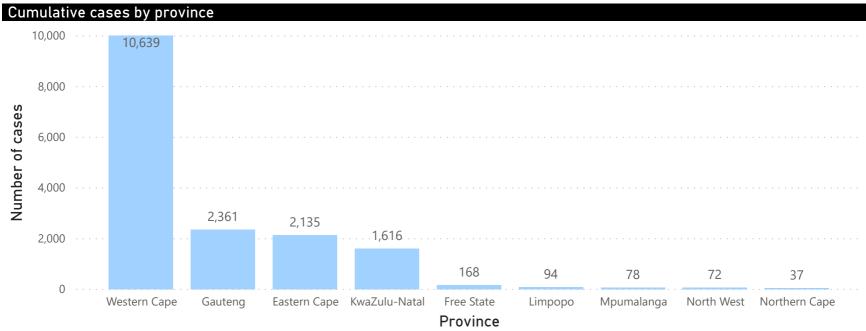

### **National COVID-19 daily report**



This report collates laboratory data from the public- and private-sectors. Laboratory test data have been de-duplicated to the level of individual persons. These are provisional data and may be updated with further data cleaning.



19 May 2020

#### Person-level case data









Age group

## **National COVID-19 daily report**



This report collates laboratory data from the public- and private-sectors. Laboratory test data have been de-duplicated to the level of individual persons. These are PUBLIC OF SOUTH AFRICA provisional data and may be updated with further data cleaning. Case-finding method as captured by the laboratory information system.



COVID-19 PCR testing data

| Ī | All testi | Testing        |               |              |             |     |      |
|---|-----------|----------------|---------------|--------------|-------------|-----|------|
|   | Sector    | Total<br>tests | % Total tests | New<br>tests | % New tests | Cas | e fi |
|   | Public    | 252,799        | 52%           | 7,795        | 58%         | Pas | sive |
|   | Private   | 2