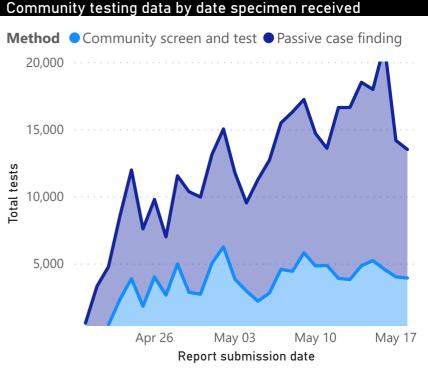

| Case finding method       | Total<br>tests | % Total tests | New<br>tests | % New tests |
|---------------------------|----------------|---------------|--------------|-------------|
| Passive case finding      | 369,702        | 76%           | 9,576        | 71%         |
| Community screen and test | 118,907        | 24%           | 3,962        | 29%         |
| Total                     | 488,609        | 100%          | 13,538       | 100%        |

<sup>\*</sup>Case-finding method as captured by the laboratory information system.