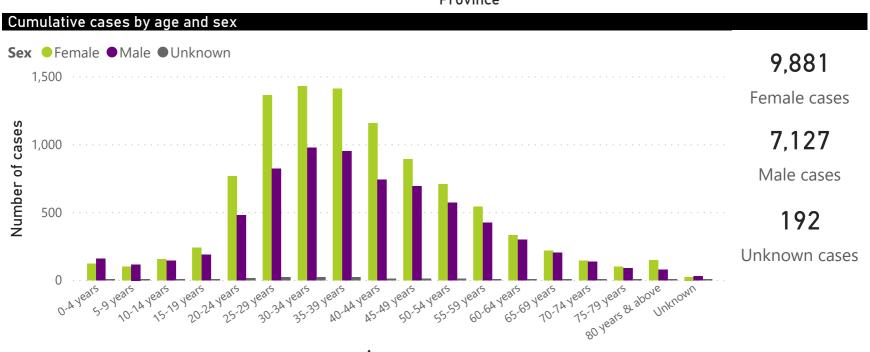

### **National COVID-19 daily report**



This report collates laboratory data from the public- and private-sectors. Laboratory test data have been de-duplicated to the level of individual persons. These are provisional data and may be updated with further data cleaning.



19 May 2020

#### Person-level case data









Age group

## **National COVID-19 daily report**



This report collates laboratory data from the public- and private-sectors. Laboratory test data have been de-duplicated to the level of individual persons. These are PUBLIC OF SOUTH AFRICA provisional data and may be updated with further data cleaning. Case-finding method as captured by the laboratory information system.



COVID-19 PCR testing data

| Ī | All testi | Testing        |               |              |             |     |      |
|---|-----------|----------------|---------------|--------------|-------------|-----|------|
|   | Sector    | Total<br>tests | % Total tests | New<br>tests | % New tests | Cas | e fi |
|   | Public    | 252,799        | 52%           | 7,795        | 58%         | Pas | sive |
|   | Private   | 235