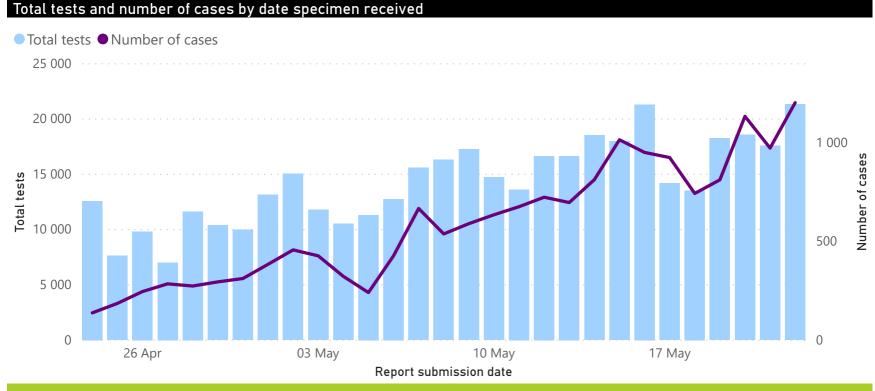

## **Comparison of daily cases and tests performed**

For any queries, contact the NICD on https://www.nicd.ac.za/contact-us/