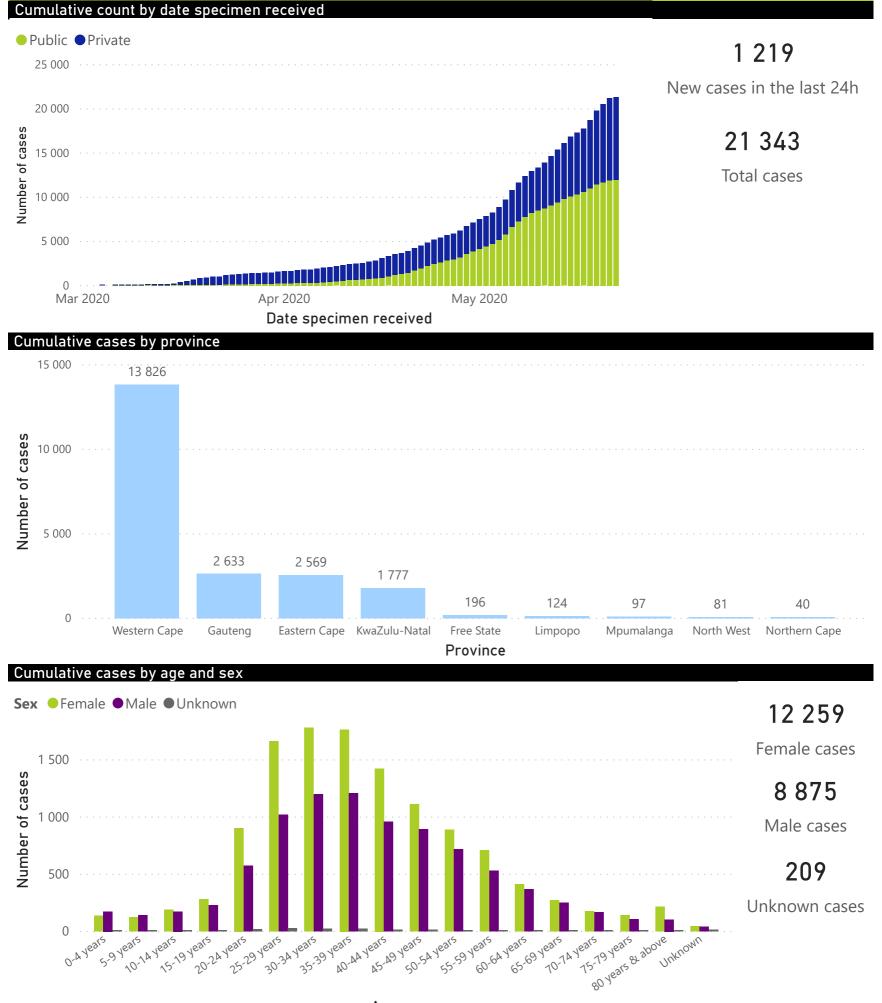

## National COVID-19 daily report

Department: Health REPUBLIC OF SOUTH AFRICA

23 May 2020

This report collates laboratory data from the public- and private-sectors. Laboratory test data have been de-duplicated to the level of individual persons. These are provisional data and may be updated with further data cleaning.

## Person-level case data

For any queries, contact the NICD on https://www.nicd.ac.za/contact-us/