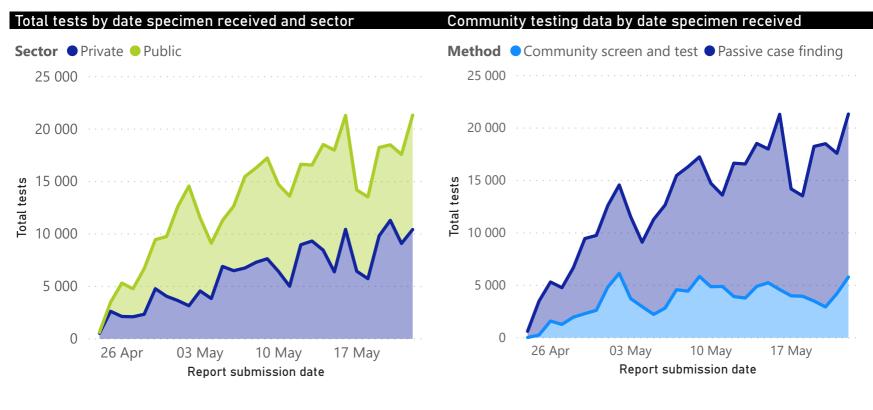

NATIONAL INSTITUTE FOR COMMUNICABLE DISEASES of the National Health Laboratory Se

23 May 2020

as captured by the laboratory information system.

COVID-19 PCR testing data

| All testing data |                |                  |              |             | Testing data by case-finding method |                |                  |              |  |
|------------------|----------------|------------------|--------------|-------------|-------------------------------------|----------------|------------------|--------------|--|
| Sector           | Total<br>tests | % Total<br>tests | New<br>tests | % New tests | Case finding method                 | Total<br>tests | % Total<br>tests | New<br>tests |  |
| Public           | 287 833        | 51%              | 10 909       | 51%         | Passive case finding                | 429 055        | 76%              | 15 543       |  |
| Private          | 276 537        | 49%              | 10 429       | 49%         | Community screen and test           | 135 315        | 24%              | 5 795        |  |
| Total            | 564 370        | 100%             | 21 338       | 100%        | Total                               | 564 370        | 100%             | 21 338       |  |

\*Case-finding method as captured by the laboratory information system.