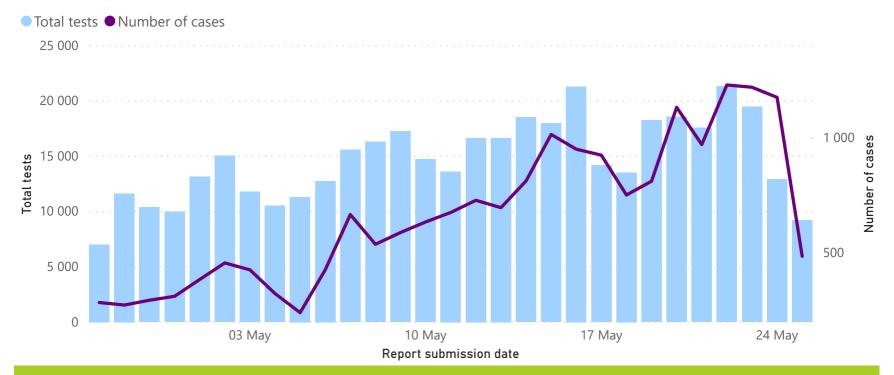

# Comparison of daily cases and tests performed

#### Total tests and number of cases by date specimen received