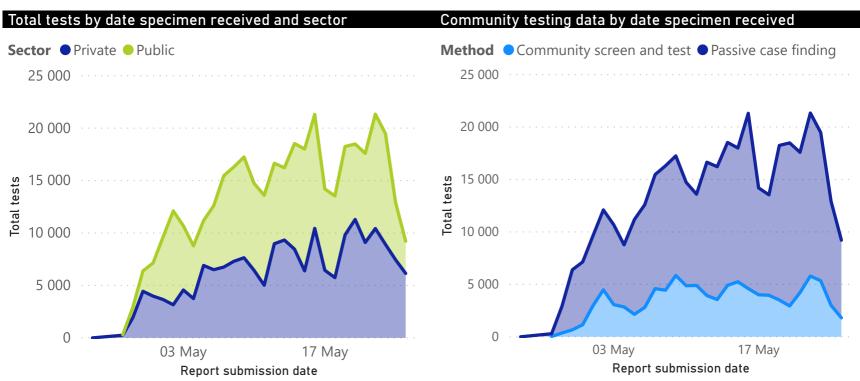

### **COVID-19 PCR testing data**

| All testing data |                |               |              |                | Testing data by case-findi | ng method  |   |       |
|------------------|----------------|---------------|--------------|----------------|----------------------------|------------|---|-------|
| tor              | Total<br>tests | % Total tests | New<br>tests | % New<br>tests | Case finding method        | Tot<br>tes |   |       |
| blic             | 306 941        | 51%           | 3 067        | 33%            | Passive case finding       | 460 51     | 3 | 3 76% |
|                  | 299 050        | 49%           | 6 147        | 67%            | Community screen and test  | 145 478    |   | 24%   |
| al               | 605 991        | 100%          | 9 214        | 100%           | Total                      | 605 991    |   | 100%  |

<sup>\*</sup>Case-finding method as captured by the laboratory information system.