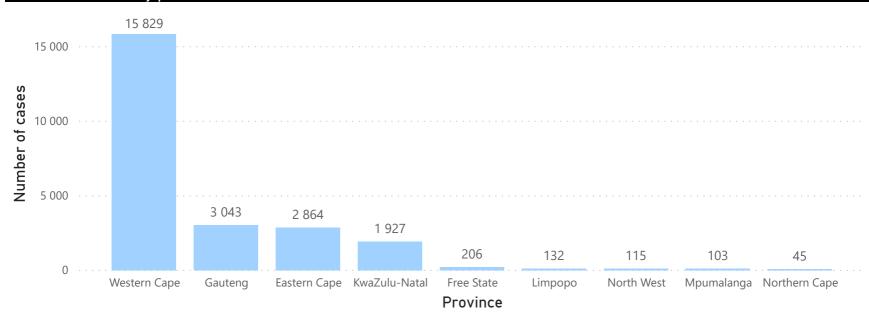

### **Person-level case data**

650

New cases in the last 24h

24 264

Total cases