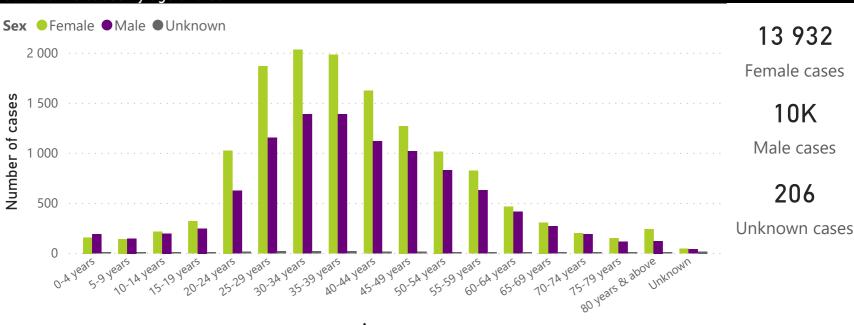

## **National COVID-19 daily report**



This report collates laboratory data from the public- and private-sectors. Laboratory test data have been de-duplicated to the level of individual persons. These are provisional data and may be updated with further data cleaning.



26 May 2020

### **Person-level case data**





650

New cases in the last 24h

24 264

Total cases





#### Cumulative cases by age and sex



## **National COVID-19 daily report**



This report collates laboratory data from the public- and private-sectors. Laboratory test data have been de-duplicated to the level of individual persons. These are Public of South AFRICA provisional data and may be updated with further data cleaning. Case-finding method as captured by the laboratory information system.



### **COVID-19 PCR testing data**

| All testing data |                |               |              |                | Testing data by case-findi | ng method  |   |       |
|------------------|----------------|---------------|--------------|----------------|----------------------------|------------|---|-------|
| tor              | Total<br>tests | % Total tests | New<br>tests | % New<br>tests | Case finding method        | T