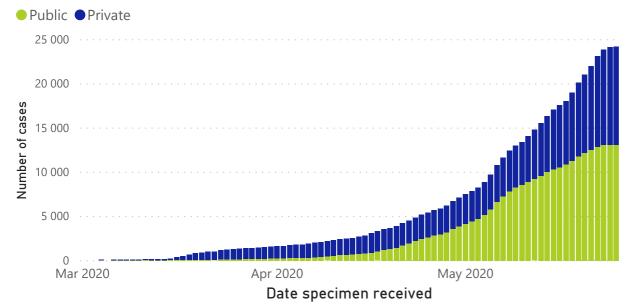

## **National COVID-19 daily report**



This report collates laboratory data from the public- and private-sectors. Laboratory test data have been de-duplicated to the level of individual persons. These are provisional data and may be updated with further data cleaning.



26 May 2020

### **Person-level case data**





650

New cases in the last 24h

24 264

Total cases





#### Cumulative cases by age and sex



## **National COVID-19 daily report**



This report collates laboratory data from the public- and private-sectors. Laboratory test data have been de-duplicated to the level of individual persons. These are Public of South AFRICA provisional data and may be updated with further data cleaning. Case-finding method as captured by the laboratory information system.



### **COVID-19 PCR testing data**

| All testing data |                |               |              |                | Testing data by case-findi | ng method  |   |       |
|------------------|----------------|---------------|--------------|----------------|----------------------------|------------|---|-------|
| tor