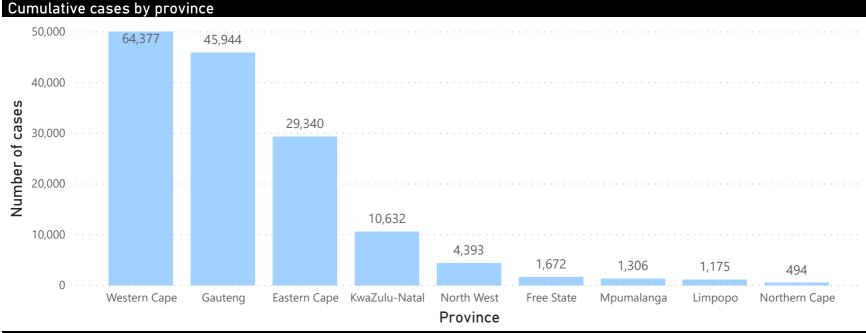

## **National COVID-19 daily report**



0 - - - - - Mar 2020

Apr 2020

This report collates laboratory data from the public- and private-sectors. Laboratory test data have been de-duplicated to the level of individual persons. These are provisional data and may be updated with further data cleaning.







Jun 2020

May 2020

Date specimen received





## **National COVID-19 daily report**



This report collates laboratory data from the public- and private-sectors. Laboratory test data have been de-duplicated to the level of individual persons. These are Public of south AFRICA provisional data and may be updated with further data cleaning. Case-finding method as captured by the laboratory information system.



## COVID-19 PCR testing data

| All testing data |                |               |              |             | Testing data by case-finding method |                |               |              |             |
|------------------|----------------|---------------|--------------|-------------|-------------------------------------|----------------|---------------|--------------|-------------|
| Sector           | Total<br>tes