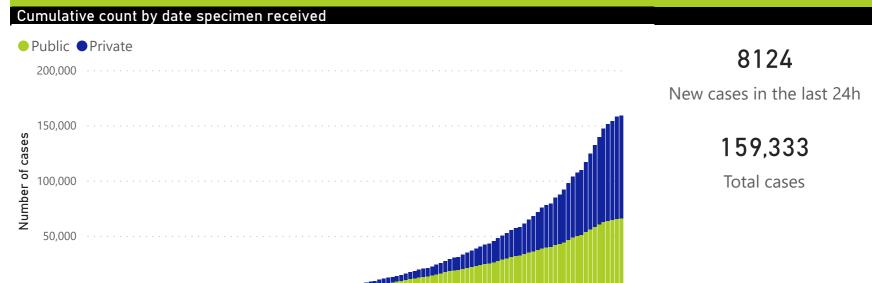

## **National COVID-19 daily report**

0 - - - - - Mar 2020

Apr 2020

This report collates laboratory data from the public- and private-sectors. Laboratory test data have been de-duplicated to the level of individual persons. These are provisional data and may be updated with further data cleaning.

Jun 2020

May 2020

Date specimen received