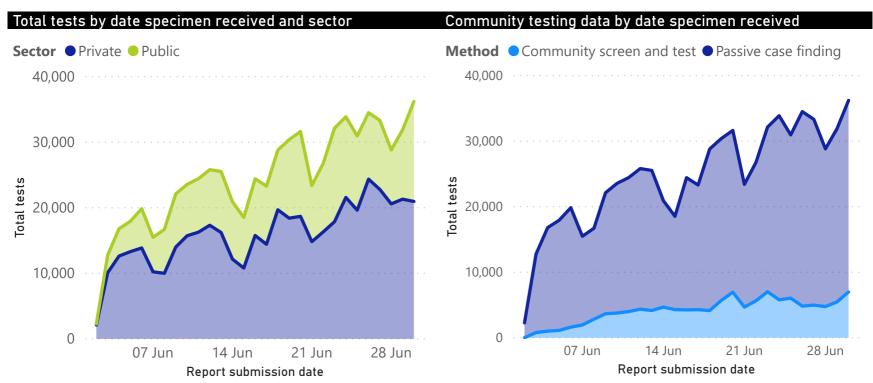

## **National COVID-19 daily report**

This report collates laboratory data from the public- and private-sectors. Laboratory test data have been de-duplicated to the level of individual persons. These are Public of south AFRICA provisional data and may be updated with further data cleaning. Case-finding method as captured by the laboratory information system.

<sup>\*</sup>Case-finding method as captured by the laboratory information system.