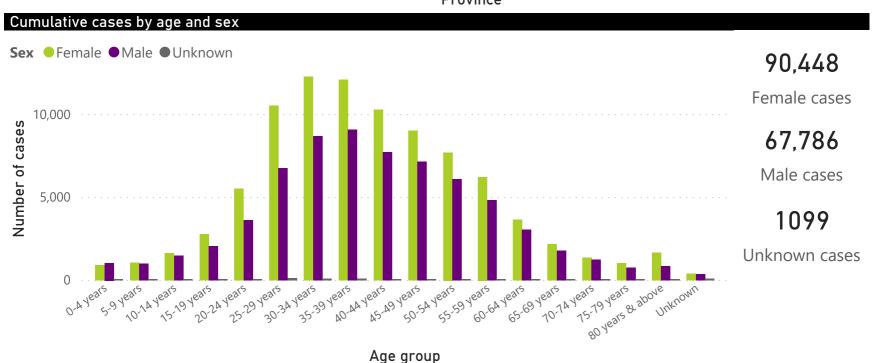

## **National COVID-19 daily report**



0 - - - - - Mar 2020

Apr 2020

This report collates laboratory data from the public- and private-sectors. Laboratory test data have been de-duplicated to the level of individual persons. These are provisional data and may be updated with further data cleaning.







Jun 2020

May 2020

Date specimen received





## **National COVID-19 daily report**



This report collates laboratory data from the public- and private-sectors. Laboratory test data have been de-duplicated to the level of individual persons. These are Public of south AFRICA provisional data and may be updated with further data cleaning. Case-finding method as captured by the laboratory information system.



## COVID-19 PCR testing data

| All testing data |                |               |              |             | Testing data by case-finding method |                |               |              |             |
|------------------|----------------|---------------|--------------|-------------|-------------------------------------|----------------|---------------|--------------|-------------|
| Sector           | Total<br>tests