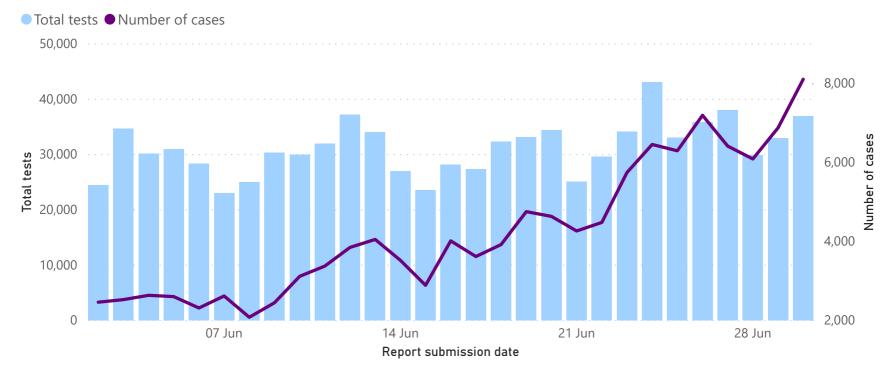

New tests | Case finding method                 | Total<br>tests | % Total tests | New<br>tests | % New tests |
| Private          | 868,116        | 52%           | 20,968       | 57%         | Passive case finding                | 1,256,311      | 75%           | 29,391       | 80%         |
| Public           | 798,823        | 48%           | 15,963       | 43%         | Community screen and test           | 410,628        | 25%           | 7,540        | 20%         |
| Total            | 1,666,939      | 100%          | 36,931       | 100%        | Total                               | 1,666,939      | 100%          | 36,931       | 100%        |

<sup>\*</sup>Case-finding method as captured by the laboratory information system.



## Comparison of daily cases and tests performed