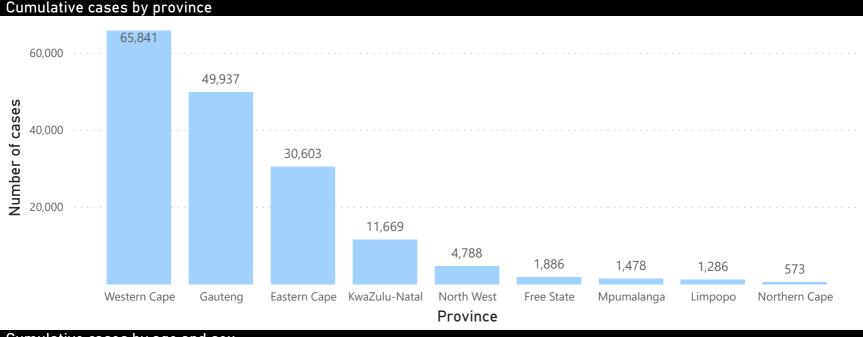

#### Comparison of daily cases and tests performed

Total tests and number of cases by date specimen received