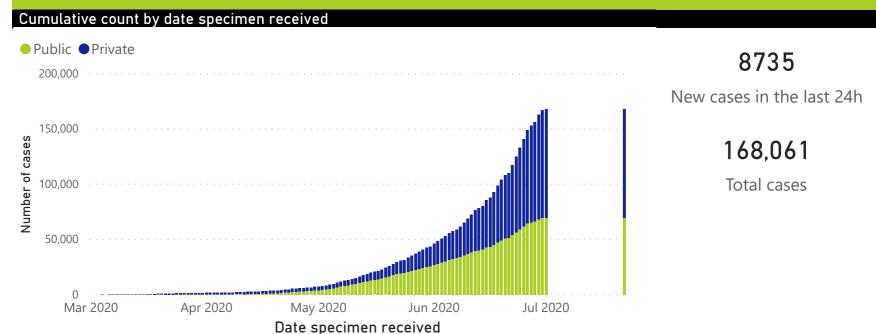

#### Comparison of daily cases and tests performed

Total tests and number of cases by date specimen received