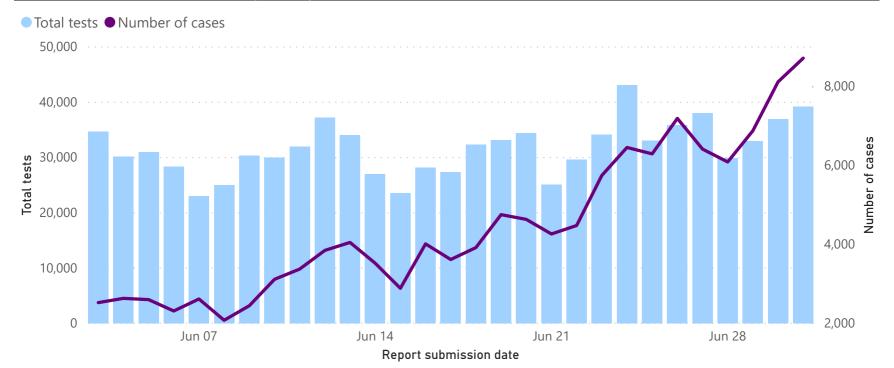

#### Comparison of daily cases and tests performed

Total tests and number of cases by date specimen received