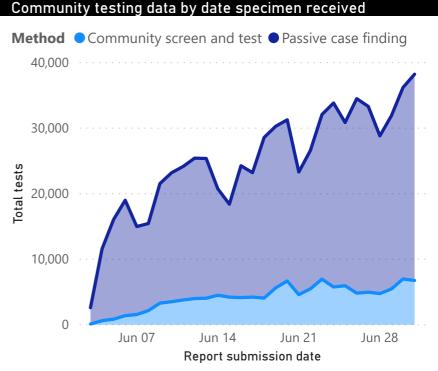

| Case finding method       | Total<br>tests | % Total tests | New<br>tests | % New tests |
|---------------------------|----------------|---------------|--------------|-------------|
| Passive case finding      | 1,288,067      | 75%           | 31,765       | 81%         |
| Community screen and test | 418,061        | 25%           | 7,423        | 19%         |
| Total                     | 1,706,128      | 100%          | 39,188       | 100%        |

<sup>\*</sup>Case-finding method as captured by the laboratory information system.