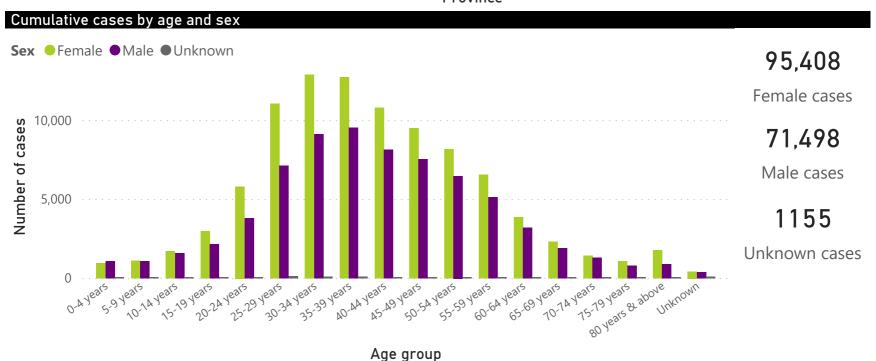

### **National COVID-19 daily report**



This report collates laboratory data from the public- and private-sectors. Laboratory test data have been de-duplicated to the level of individual persons. These are provisional data and may be updated with further data cleaning.











## **National COVID-19 daily report**



This report collates laboratory data from the public- and private-sectors. Laboratory test data have been de-duplicated to the level of individual persons. These are PUBLIC OF SOUTH AFRICA provisional data and may be updated with further data cleaning. Case-finding method as captured by the laboratory information system.



#### COVID-19 PCR testing data

| All testing data |                |               |              |             |   |  |  |  |
|------------------|----------------|---------------|--------------|-------------|---|--|--|--|
| Sector           | Total<br>tests | % Total tests | New<br>tests | % New tests | ^ |  |  |  |
| Private          | 892,129        | 52%           | 24,013       | 61%         |   |  |  |  |
| Public