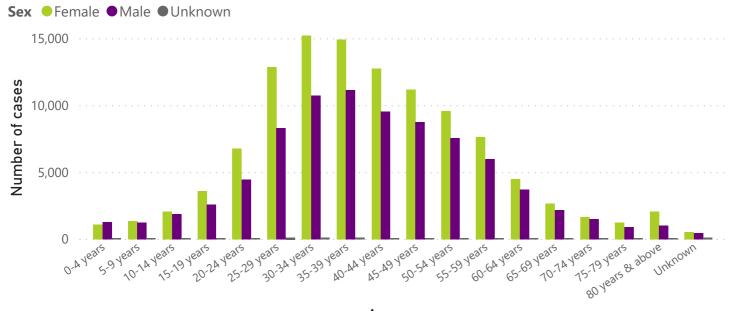

#### Cumulative cases by age and sex

111,893

Female cases

83,540

Male cases

1317

Unknown cases

Age group