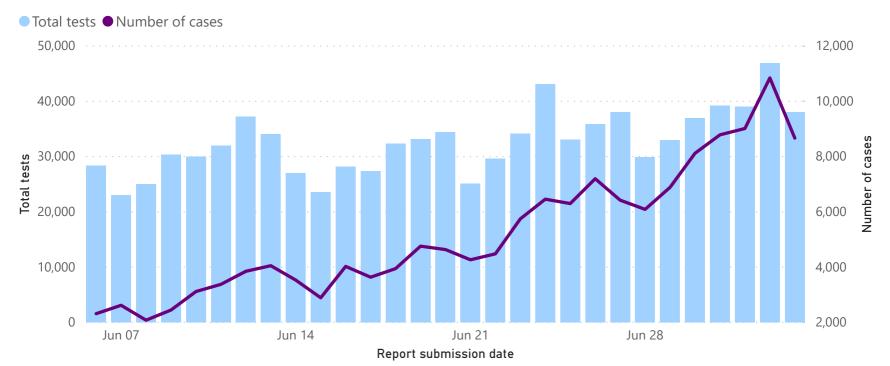

ew tests | Case finding method                 | Total<br>tests | % Total tests | New<br>tests | % New tests |
| Private          | 972,128        | 53%           | 23,108       | 61%         | Passive case finding                | 1,391,133      | 76%           | 31,431       | 83%         |
| Public           | 858,033        | 47%           | 14,975       | 39%         | Community screen and test           | 439,028        | 24%           | 6,652        | 17%         |
| Total            | 1,830,161      | 100%          | 38,083       | 100%        | Total                               | 1,830,161      | 100%          | 38,083       | 100%        |

<sup>\*</sup>Case-finding method as captured by the laboratory information system.



### Comparison of daily cases and tests performed