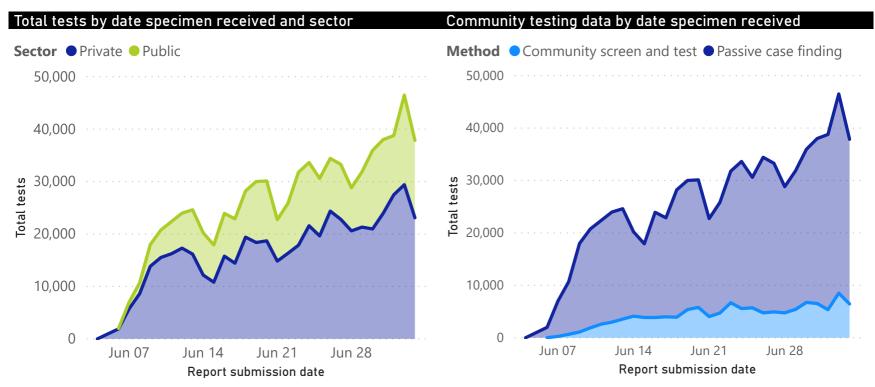

## COVID-19 PCR testing data

| All testing data |                |               |              |             | Testing data by case-finding method |                |               |              |             |
|------------------|----------------|---------------|--------------|-------------|-------------------------------------|----------------|---------------|--------------|-------------|
| Sector           | Total<br>tests | % Total tests | New<br>tests | % New tests | Case finding method                 | Total<br>tests | % Total tests | New<br>tests | % New tests |
| Private          | 972,128        | 53%           | 23,108       | 61%         | Passive case finding                | 1,391,133      | 76%           | 31,431       | 83%         |
| Public           | 858,033        | 47%           | 14,975       | 39%         | Community screen and test           | 439,028        | 24%           | 6,652        | 17%         |
| Total            | 1,830,161      | 100%          | 38,083       | 100%        | Total                               | 1,830,161      | 100%          | 38,083       | 100%        |

<sup>\*</sup>Case-finding method as captured by the laboratory information system.