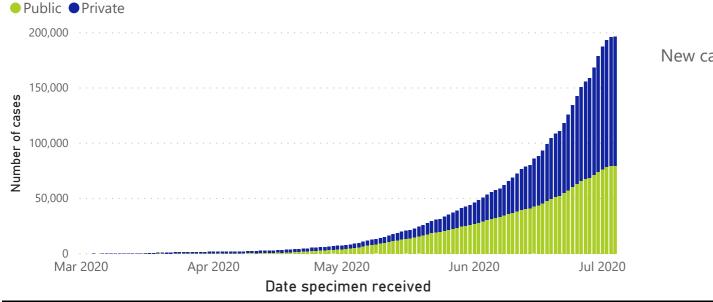

### Person-level case data

8773

New cases in the last 24h

196,750

Total cases

### Comparison of daily cases and tests performed