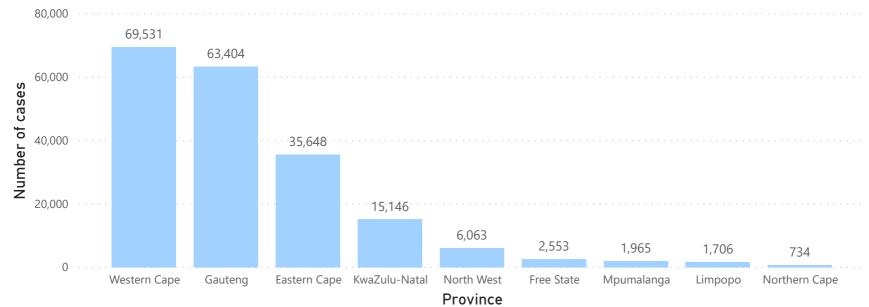

# **National COVID-19 daily report**



This report collates laboratory data from the public- and private-sectors. Laboratory test data have been de-duplicated to the level of individual persons. These are provisional data and may be updated with further data cleaning.



### Person-level case data





8773

New cases in the last 24h

196,750

Total cases





#### Cumulative cases by age and sex



111,893

Female cases

83,540

Male cases

1317

Unknown cases

Age group

# **National COVID-19 daily report**



This report collates laboratory data from the public- and private-sectors. Laboratory test data have been de-duplicated to the level of individual persons. These are PUBLIC OF SOUTH AFRICA provisional data and may be updated with further data cleaning. Case-finding method as captured by the laboratory information system.



## COVID-19 PCR testing data

| All testing data |                |               |              |             | Testing data by case-finding method |                |               |              |             |
|------------------|----------------|---------------|--------------|-------------|----------------------