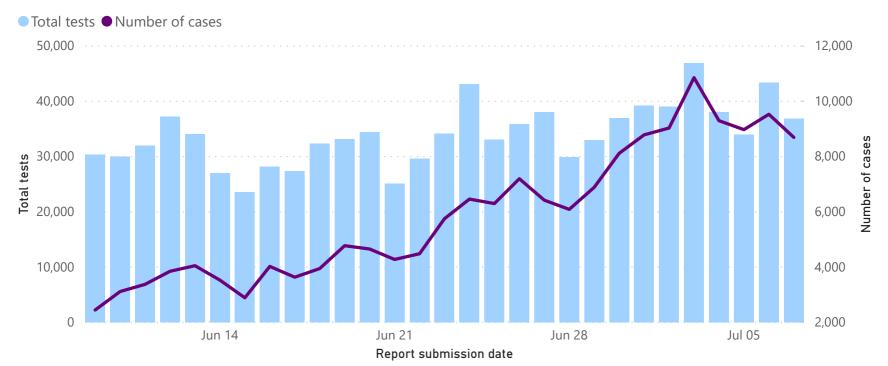

s | Case finding method                 | Total<br>_ tests | % Total tests | New<br>tests | % New tests |
| Private          | 1,048,500      | 54%           | 22,600       | 61%         | Passive case finding                | 1,485,305        | 76%           | 29,753       | 81%         |
| Public           | 895,899        | 46%           | 14,267       | 39%         | Community screen and test           | 459,094          | 24%           | 7,114        | 19%         |
| Total            | 1,944,399      | 100%          | 36,867       | 100%        | Total                               | 1,944,399        | 100%          | 36,867       | 100%        |

<sup>\*</sup>Case-finding method as captured by the laboratory information system.



## Comparison of daily cases and tests performed