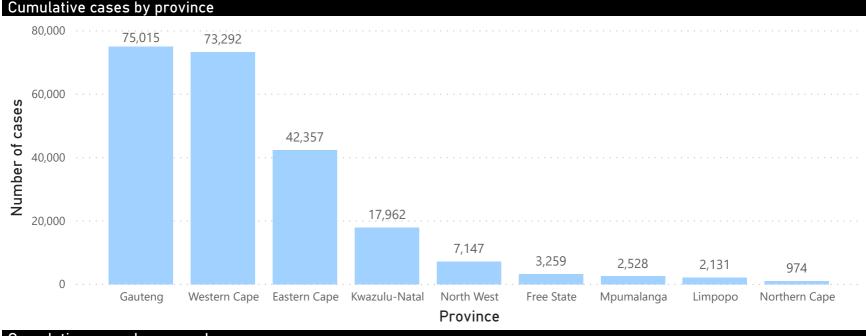

## **National COVID-19 daily report**

This report collates laboratory data from the public- and private-sectors. Laboratory test data have been de-duplicated to the level of individual persons. These are provisional data and may be updated with further data cleaning.