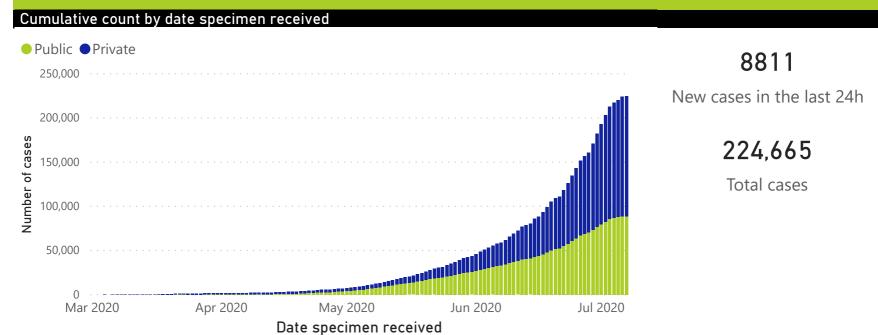

## **National COVID-19 daily report**

This report collates laboratory data from the public- and private-sectors. Laboratory test data have been de-duplicated to the level of individual persons. These are provisional data and may be updated with further data cleaning.