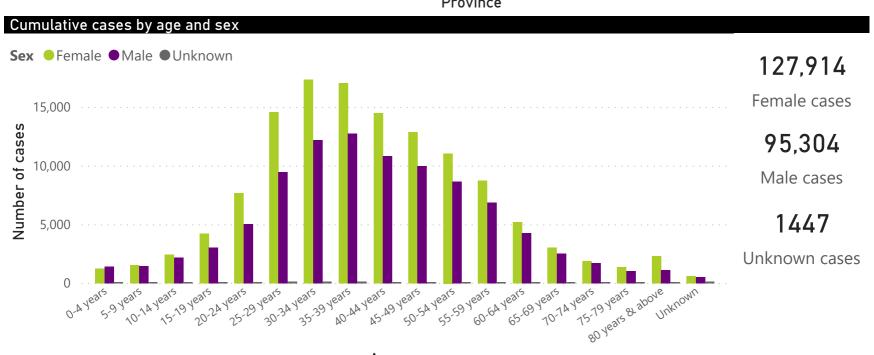

## **National COVID-19 daily report**



This report collates laboratory data from the public- and private-sectors. Laboratory test data have been de-duplicated to the level of individual persons. These are provisional data and may be updated with further data cleaning.











Age group

## **National COVID-19 daily report**



This report collates laboratory data from the public- and private-sectors. Laboratory test data have been de-duplicated to the level of individual persons. These are Public of south AFRICA provisional data and may be updated with further data cleaning. Case-finding method as captured by the laboratory information system.



## COVID-19 PCR testing data

| All testing data |                |               |              |             | Testing data by case-finding method |                  |               |              |             |
|------------------|----------------|---------------|--------------|-------------|-------------------------------------|------------------|---------------|--------------|-------------|
| Sector           |