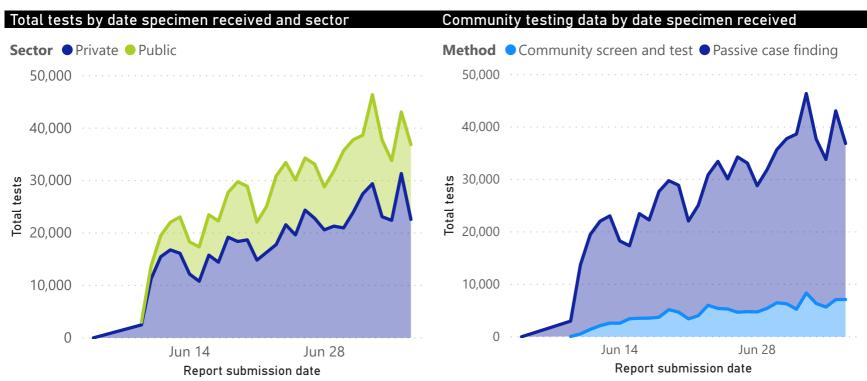

## COVID-19 PCR testing data

| All testing data |                |               |              |             | Testing data by case-finding method |                  |               |              |             |
|------------------|----------------|---------------|--------------|-------------|-------------------------------------|------------------|---------------|--------------|-------------|
| Sector           | Total<br>tests | % Total tests | New<br>tests | % New tests | Case finding method                 | Total<br>_ tests | % Total tests | New<br>tests | % New tests |
| Private          | 1,048,500      | 54%           | 22,600       | 61%         | Passive case finding                | 1,485,305        | 76%           | 29,753       | 81%         |
| Public           | 895,899        | 46%           | 14,267       | 39%         | Community screen and test           | 459,094          | 24%           | 7,114        | 19%         |
| Total            | 1,944,399      | 100%          | 36,867       | 100%        | Total                               | 1,944,399        | 100%          | 36,867       | 100%        |

<sup>\*</sup>Case-finding method as captured by the laboratory information system.

## Comparison of daily cases and tests performed