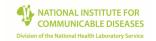

### **COVID-19 PCR testing data**

| All testing data |                |               |              |             | Testing data by case-finding method |                |               |              |             |
|------------------|----------------|---------------|--------------|-------------|-------------------------------------|----------------|---------------|--------------|-------------|
| Sector           | Total<br>tests | % Total tests | New<br>tests | % New tests | Case finding method                 | Total<br>tests | % Total tests | New<br>tests | % New tests |
| Private          | 1,087,573      | 54%           | 39,073       | 70%         | Passive case finding                | 1,533,411      | 77%           | 48,115       | 86%         |
| Public           | 912,996        | 46%           | 17,097       | 30%         | Community screen and test           | 467,158        | 23%           | 8,055        | 14%         |
| Total            | 2,000,569      | 100%          | 56,170       | 100%        | Total                               | 2,000,569      | 100%          | 56,170       | 100%        |

<sup>\*</sup>Case-finding method as captured by the laboratory information system.