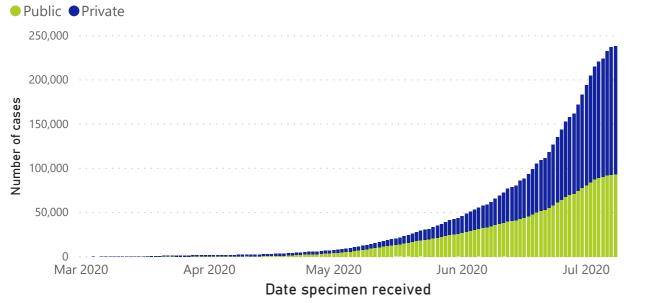

### **COVID-19 PCR testing data**

| All testing data |                |               |              |             | Testing data by case-finding method |                |               |              |             |
|------------------|----------------|---------------|--------------|-------------|-------------------------------------|----------------|---------------|--------------|-------------|
| Sector           | Total<br>tests | % Total tests | New<br>tests | % New tests | Case finding method                 | Total<br>tests | % Total tests | New<br>tests | % New tests |
| Private          | 1,087,573      | 54%           | 39,073       | 70%         | Passive case finding                | 1,533,411      | 77%           | 48,115       | 86%         |
| Public           | 912,996        | 46%           | 17,097       | 30%         | Community screen and test           | 467,158        | 23%           | 8,055        | 14%         |
| Total            | 2,000,569      | 100%          | 56,170       | 100%        | Total                               | 2,000,569      | 100%          | 56,170       | 100%        |

#### Comparison of daily cases and tests performed

Total tests and number of cases by date specimen received