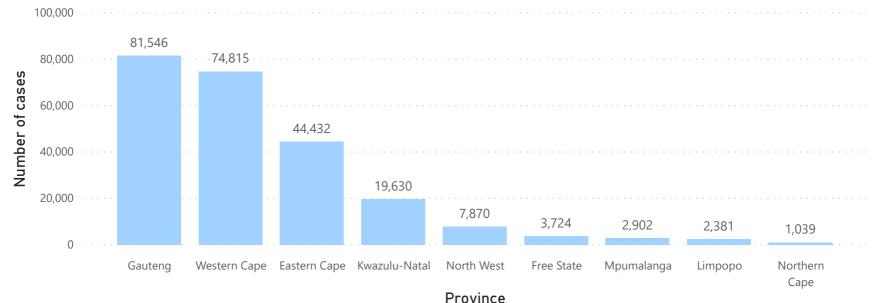

#### Cumulative cases by age and sex

135,826

Female cases

100,995

Male cases

1518

Unknown cases

Age group