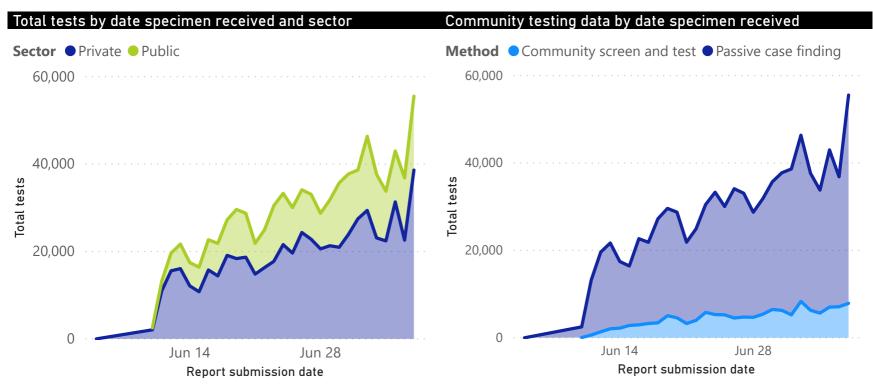

### **COVID-19 PCR testing data**

| All testing data |                |               |              |             | Testing data by case-finding method |                |               |              |             |
|------------------|----------------|---------------|--------------|-------------|-------------------------------------|----------------|---------------|--------------|-------------|
| Sector           | Total<br>tests | % Total tests | New<br>tests | % New tests | Case finding method                 | Total<br>tests | % Total tests | New<br>tests | % New tests |
| Private          | 1,087,573      | 54%           | 39,073       | 70%         | Passive case finding                | 1,533,411      | 77%           | 48,115       | 86%         |
| Public           | 912,996        | 46%           | 17,097       | 30%         | Community screen and test           | 467,158        | 23%           | 8,055        | 14%         |
| Total            | 2,000,569      | 100%          | 56,170       | 100%        | Total                               | 2,000,569      | 100%          | 56,170       | 100%        |

<sup>\*</sup>Case-finding method as captured by the laboratory information system.