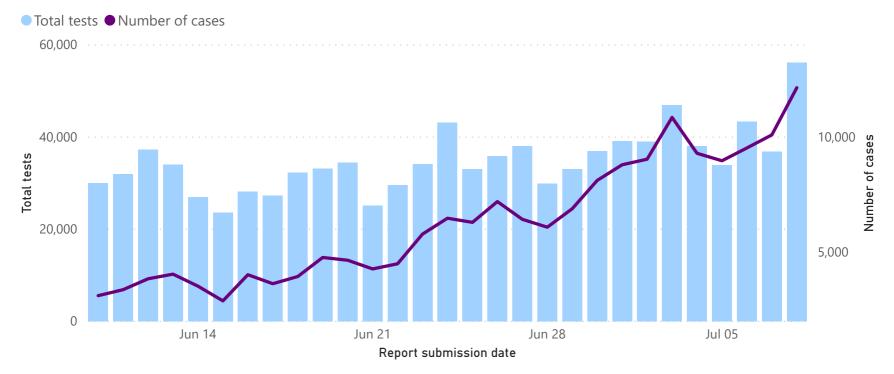

#### Comparison of daily cases and tests performed

Total tests and number of cases by date specimen received