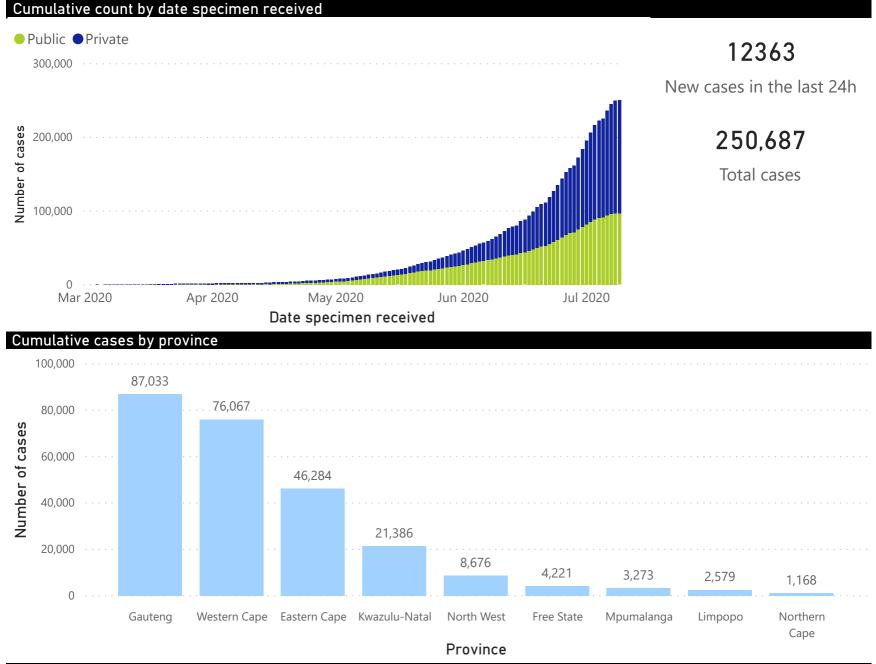

# National COVID-19 daily report

This report collates laboratory data from the public- and private-sectors. Laboratory test data have been de-duplicated to the level of individual persons. These are

7/10/2020

## National COVID-19 daily report

health

7/10/2020

This report collates laboratory data from the public- and private-sectors. Laboratory test data have been de-duplicated to the level of individual persons. These are PUBLIC OF SOUTH AFRICA provisional data and may be updated with further data cleaning. Case-finding method as captured by the laboratory information system.