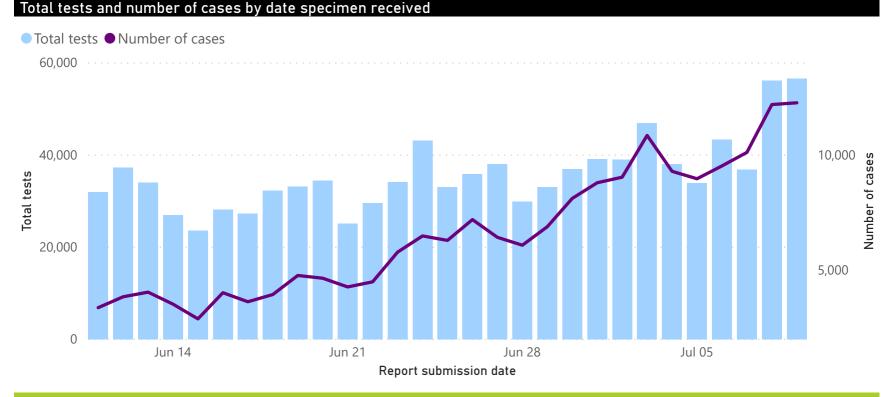

#### Comparison of daily cases and tests performed

For any queries, contact the NICD on https://www.nicd.ac.za/contact-us/