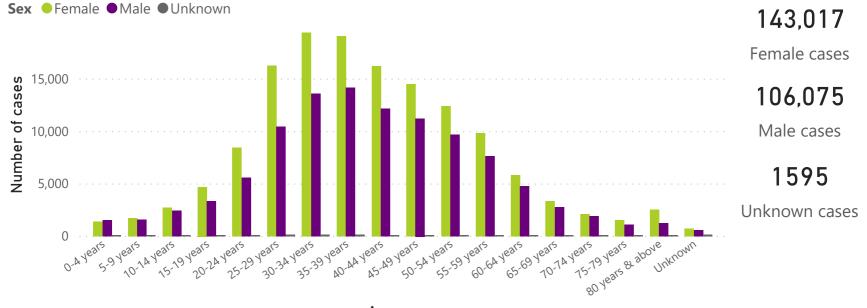

### Person-level case data

Cumulative cases by age and sex

Age group

For any queries, contact the NICD on https://www.nicd.ac.za/contact-us/