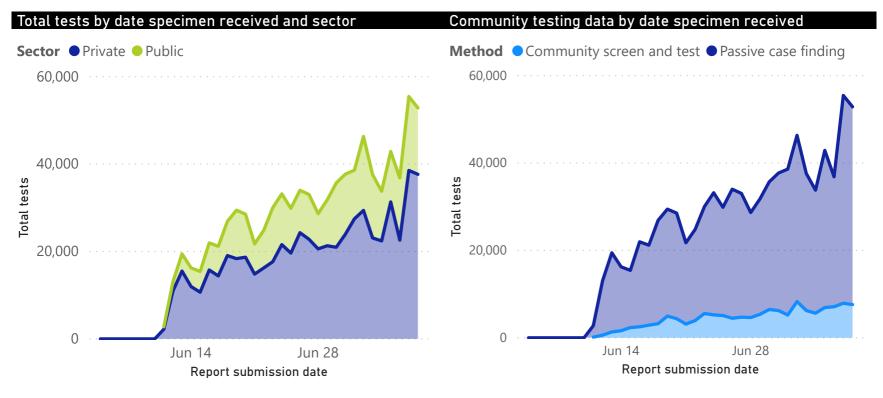

#### COVID-19 PCR testing data

| All testing data |                |                  |              |                | Testing data by case-finding method |                |                  |              |             |
|------------------|----------------|------------------|--------------|----------------|-------------------------------------|----------------|------------------|--------------|-------------|
| Sector           | Total<br>tests | % Total<br>tests | New<br>tests | % New<br>tests | Case finding method                 | Total<br>tests | % Total<br>tests | New<br>tests | % New tests |
| Private          | 1,128,553      | 55%              | 40,980       | 72%            | Passive case finding                | 1,582,177      | 77%              | 48,780       | 86%         |
| Public           | 928,679        | 45%              | 15,683       | 28%            | Community screen and test           | 475,055        | 23%              | 7,883        | 14%         |
| Total            | 2,057,232      | 100%             | 56,663       | 100%           | Total                               | 2,057,232      | 100%             | 56,663       | 100%        |

\*Case-finding method as captured by the laboratory information system.