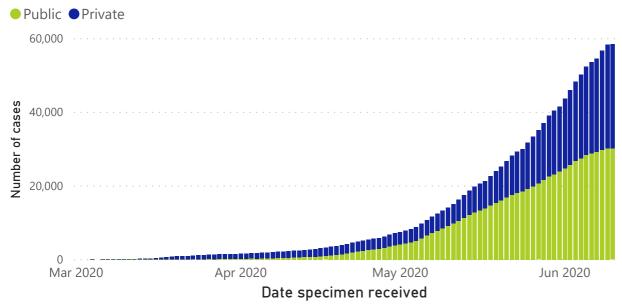

#### **COVID-19 PCR testing data**

| All testing data |             |               |              |             |   |  |  |  |
|------------------|-------------|---------------|--------------|-------------|---|--|--|--|
| Sector           | Total tests | % Total tests | New<br>tests | % New tests | / |  |  |  |
| Public           | 532,283     | 52%           | 13,893       | 46%         |   |  |  |  |
| Private          | 496,116     | 48%           | 16,106       | 54%         |   |  |  |  |
| Total            | 1,028,400   | 100%          | 29,999       | 100%        |   |  |  |  |

| Case finding method       | <b>Total tests</b> | % Total tests | New<br>tests | % Ne<br>test |
|---------------------------|--------------------|---------------|--------------|--------------|
| Passive case finding      | 762,072            | 74%           | 21,882       | 73%          |
| Community screen and test | 266,328            | 26%           | 8,117        | 27%          |
| Total                     | 1,028,400          | 100%          | 29,999       | 1009         |