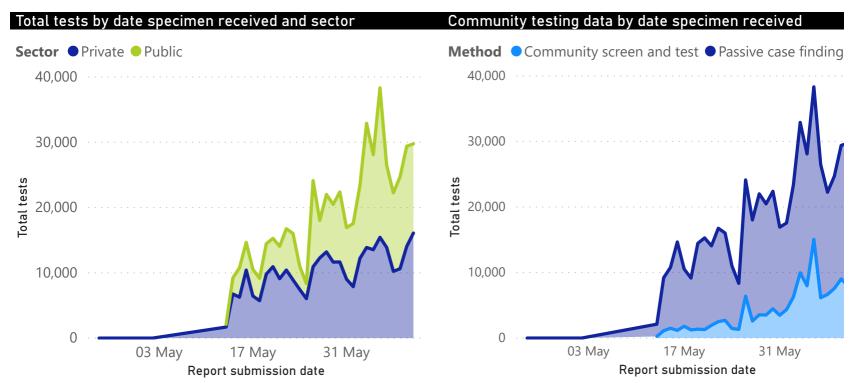

#### **COVID-19 PCR testing data**

| All testing data |             |               |              |             |   |  |  |  |
|------------------|-------------|---------------|--------------|-------------|---|--|--|--|
| Sector           | Total tests | % Total tests | New<br>tests | % New tests | / |  |  |  |
| Public           | 532,283     | 52%           | 13,893       | 46%         |   |  |  |  |
| Private          | 496,116     | 48%           | 16,106       | 54%         |   |  |  |  |
| Total            | 1,028,400   | 100%          | 29,999       | 100%        |   |  |  |  |

| Case finding method       | <b>Total tests</b> | % Total tests | New<br>tests | % Ne<br>test |
|---------------------------|--------------------|---------------|--------------|--------------|
| Passive case finding      | 762,072            | 74%           | 21,882       | 73%          |
| Community screen and test | 266,328            | 26%           | 8,117        | 27%          |
| Total                     | 1,028,400          | 100%          | 29,999       | 1009         |

<sup>\*</sup>Case-finding method as captured by the laboratory information system.