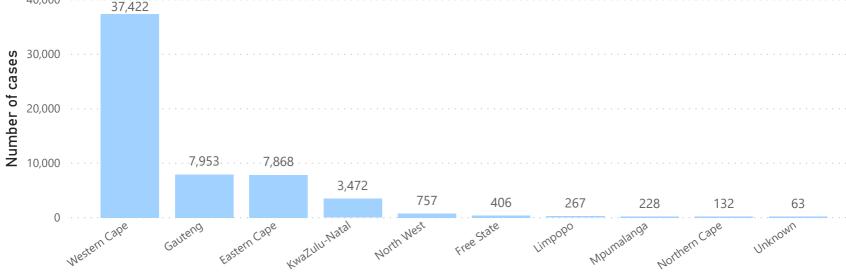

#### **National COVID-19 daily report**



This report collates laboratory data from the public- and private-sectors. Laboratory test data have been de-duplicated to the level of individual persons. These are provisional data and may be updated with further data cleaning.







Cumulative cases by age and sex



3,148 New cases in the last 24h

58,568

Total cases



25-29 years

35-39 Years

AO-AA Years





# **Sex** ● Female ● Male ● Unknown 3,000 Number of cases 2,000 1,000

33,289

Female cases

24,844

Male cases

435

80 years & above

Unknown

15-79 years

Unknown cases

Age group

, 45-49 Years

50-54 Years

55-59 Years

60-64 years

65-69 Years

### **National COVID-19 daily report**



11/06/2020

This report collates laboratory data from the public- and private-sectors. Laboratory test data have been de-duplicated to the level of individual persons. These are provisional data and may be updated with further data cleaning. Case-finding method as captured by the laboratory information system.



#### **COVID-19 PCR testing data**

| All testing data |             |               |              |             |   |  |  |  |
|------------------|-------------|---------------|---------