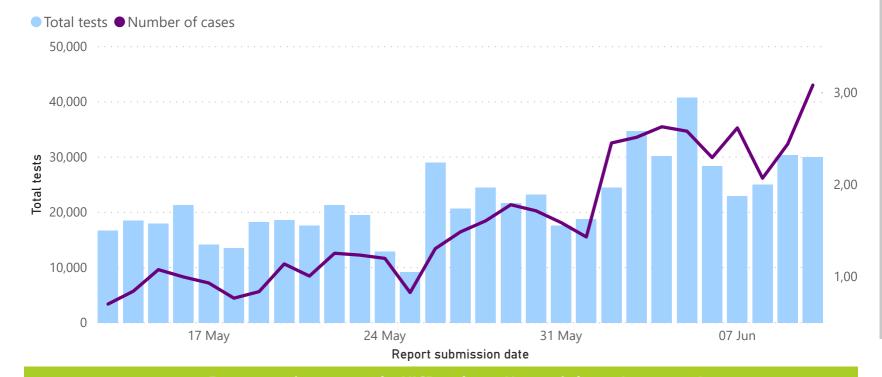

| 496,116     | 48%           | 16,106       | 54%         |   |  |  |  |
| Total            | 1,028,400   | 100%          | 29,999       | 100%        |   |  |  |  |

| Case finding method       | <b>Total tests</b> | % Total tests | New<br>tests | % Ne<br>test |
|---------------------------|--------------------|---------------|--------------|--------------|
| Passive case finding      | 762,072            | 74%           | 21,882       | 73%          |
| Community screen and test | 266,328            | 26%           | 8,117        | 27%          |
| Total                     | 1,028,400          | 100%          | 29,999       | 1009         |

<sup>\*</sup>Case-finding method as captured by the laboratory information system.



## Comparison of daily cases and tests performed