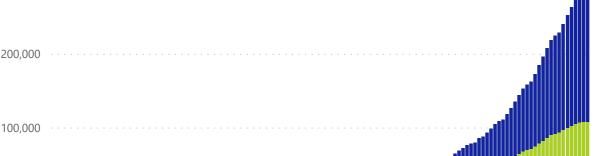

May 2020

Date specimen received

11,555

New cases in the last 24h

287,796

Total cases

#### Cumulative cases by province

Mar 2020

Jun 2020

Jul 2020