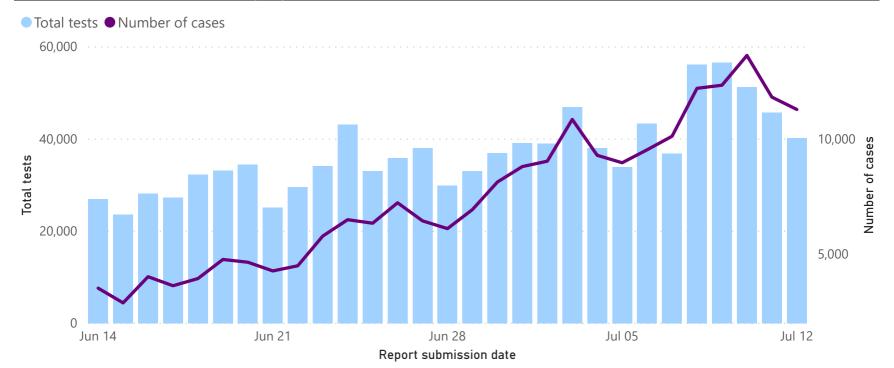

#### Comparison of daily cases and tests performed

Total tests and number of cases by report submission date