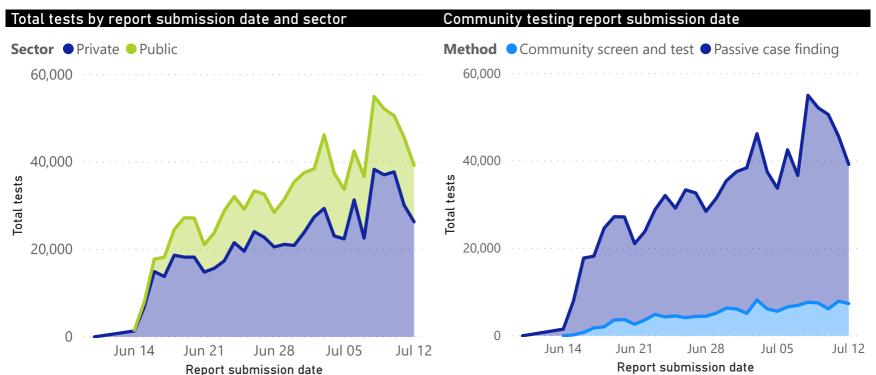

### COVID-19 PCR testing data

| All testing data |                |               |              |                | Testing data by case-finding method |                |               |              |             |
|------------------|----------------|---------------|--------------|----------------|-------------------------------------|----------------|---------------|--------------|-------------|
| Sector           | Total<br>tests | % Total tests | New<br>tests | % New<br>tests | Case finding method                 | Total<br>tests | % Total tests | New<br>tests | % New tests |
| Private          | 1,222,884      | 56%           | 26,336       | 65%            | Passive case finding                | 1,696,853      | 77%           | 32,138       | 80%         |
| Public           | 971,740        | 44%           | 13,897       | 35%            | Community screen and test           | 497,771        | 23%           | 8,095        | 20%         |
| Total            | 2,194,624      | 100%          | 40,233       | 100%           | Total                               | 2,194,624      | 100%          | 40,233       | 100%        |

<sup>\*</sup>Case-finding method as captured by the laboratory information system.

#### Comparison of daily cases and tests performed

Total tests and number of cases by report submission date