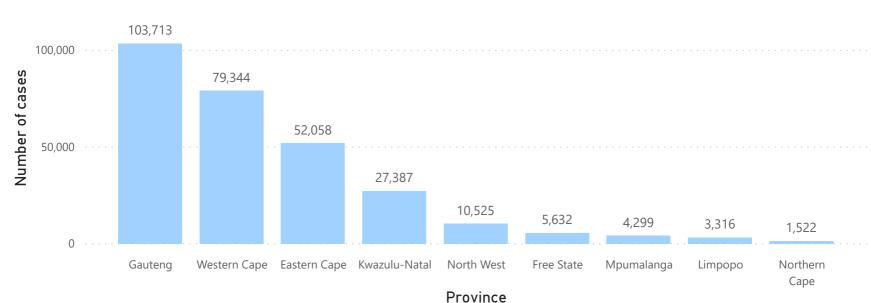

## **National COVID-19 daily report**



Number of cases

This report collates laboratory data from the public- and private-sectors. Laboratory test data have been de-duplicated to the level of individual persons. These are provisional data and may be updated with further data cleaning.









May 2020

Date specimen received

11,555

New cases in the last 24h

287,796

Total cases

#### Cumulative cases by province

Mar 2020



Jun 2020

Jul 2020

# Cumulative cases by age and sex

Apr 2020



## **National COVID-19 daily report**



This report collates laboratory data from the public- and private-sectors. Laboratory test data have been de-duplicated to the level of individual persons. These are Public of south AFRICA provisional data and may be updated with further data cleaning. Case-finding method as captured by the laboratory information system.



### COVID-19 PCR testing data

| All testing data |                |               |              |                | Testing data by case-finding method |                |               |              |             |
|------------------|----------------|---------------|--------------|----------------|-------------------------------------|----------------|-------