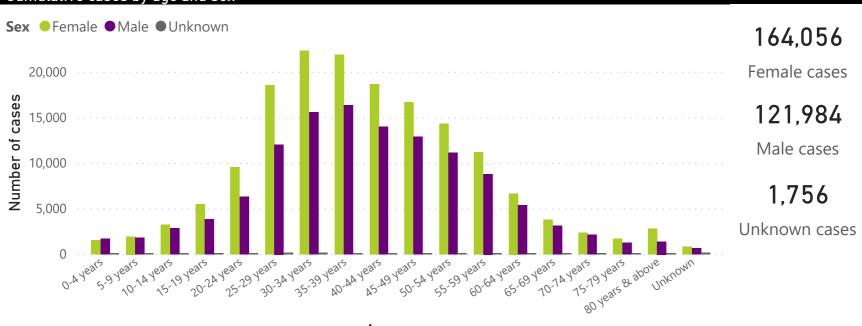

## **National COVID-19 daily report**



Number of cases

This report collates laboratory data from the public- and private-sectors. Laboratory test data have been de-duplicated to the level of individual persons. These are provisional data and may be updated with further data cleaning.









May 2020

Date specimen received

11,555

New cases in the last 24h

287,796

Total cases

#### Cumulative cases by province

Mar 2020



Jun 2020

Jul 2020

# Cumulative cases by age and sex

Apr 2020



## **National COVID-19 daily report**



This report collates laboratory data from the public- and private-sectors. Laboratory test data have been de-duplicated to the level of individual persons. These are Public of south AFRICA provisional data and may be updated with further data cleaning. Case-finding method as captured by the laboratory information system.



### COVID-19 PCR testing data

| All testing data |                |               |              |                | Testing data by case-finding method |                |               |              |             |
|------------------|----------------|---------------|--------------|----------------|-------------------------------------|----------------|---------------|--------------|-------------|
| Sector           | Total<b