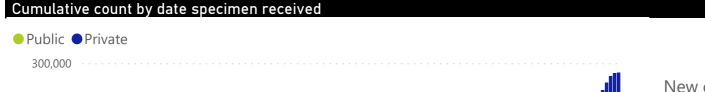

May 2020

Date specimen received

11,555

New cases in the last 24h

287,796

Total cases

#### Cumulative cases by province

Mar 2020

Jun 2020

Jul 2020