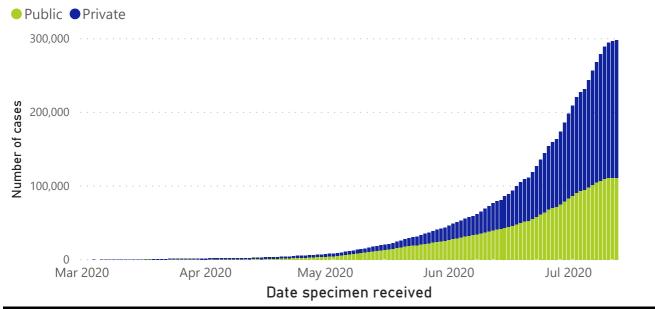

### Comparison of daily cases and tests performed

Total tests and number of cases by report submission date