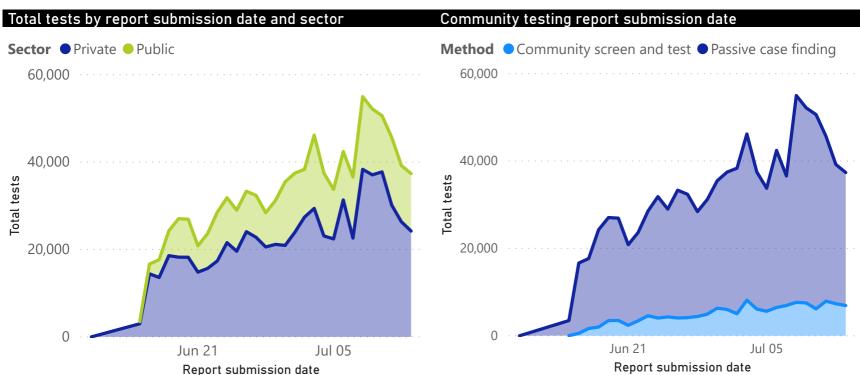

## COVID-19 PCR testing data

| All testing data |                |               |              |             | Testing data by case-finding method |                |               |              |             |
|------------------|----------------|---------------|--------------|-------------|-------------------------------------|----------------|---------------|--------------|-------------|
| Sector           | Total<br>tests | % Total tests | New<br>tests | % New tests | Case finding method                 | Total<br>tests | % Total tests | New<br>tests | % New tests |
| Private          | 1,247,326      | 56%           | 24,442       | 64%         | Passive case finding                | 1,727,681      | 77%           | 30,829       | 81%         |
| Public           | 985,412        | 44%           | 13,672       | 36%         | Community screen and test           | 505,057        | 23%           | 7,285        | 19%         |
| Total            | 2,232,738      | 100%          | 38,114       | 100%        | Total                               | 2,232,738      | 100%          | 38,114       | 100%        |

<sup>\*</sup>Case-finding method as captured by the laboratory information system.