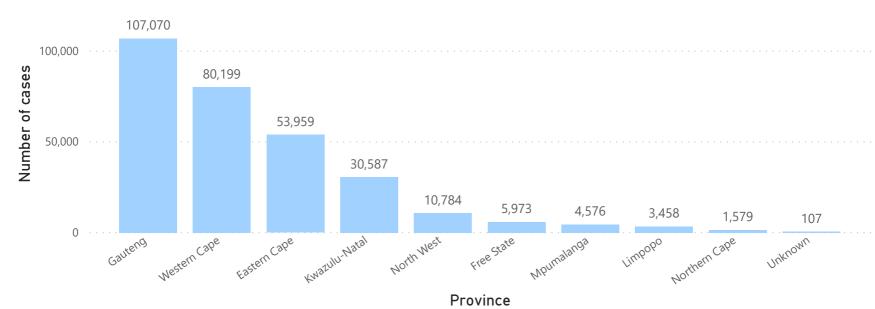

## **National COVID-19 daily report**



This report collates laboratory data from the public- and private-sectors. Laboratory test data have been de-duplicated to the level of individual persons. These are provisional data and may be updated with further data cleaning.



### Person-level case data





10,496

New cases in the last 24h

298,292

Total cases

#### Cumulative cases by province



#### Cumulative cases by age and sex



169,833

Female cases

126,648

Male cases

1,811

Unknown cases

Age group

# **National COVID-19 daily report**



This report collates laboratory data from the public- and private-sectors. Laboratory test data have been de-duplicated to the level of individual persons. These are Public of south AFRICA provisional data and may be updated with further data cleaning. Case-finding method as captured by the laboratory information system.



## COVID-19 PCR testing data

| All testing data |                |               |              |             | Testing data by case-finding method |                |               |              |             |
|------------------|----------------|---------------|--------------|-------------|--------------------