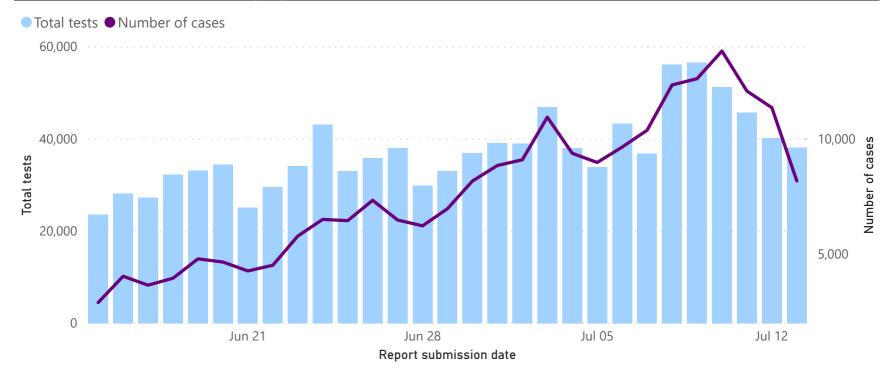

### Comparison of daily cases and tests performed

Total tests and number of cases by report submission date