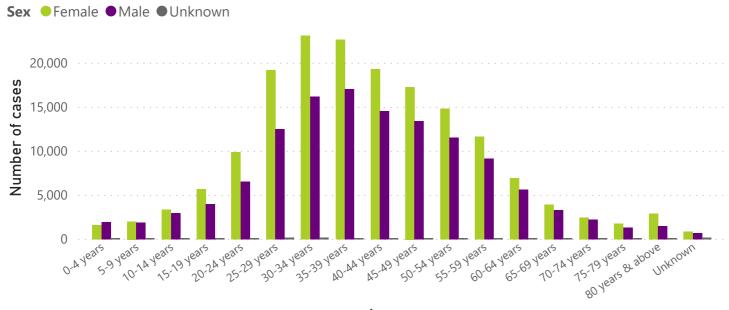

#### Cumulative cases by age and sex

169,833

Female cases

126,648

Male cases

1,811

Unknown cases

Age group