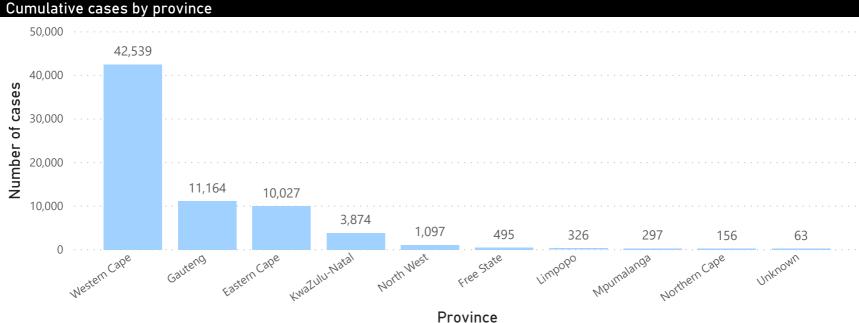

## **National COVID-19 daily report**



This report collates laboratory data from the public- and private-sectors. Laboratory test data have been de-duplicated to the level of individual persons. These are provisional data and may be updated with further data cleaning.











Age group

# **National COVID-19 daily report**



This report collates laboratory data from the public- and private-sectors. Laboratory test data have been de-duplicated to the level of individual persons. These are Public of South Africa provisional data and may be updated with further data cleaning. Case-finding method as captured by the laboratory information system.



### **COVID-19 PCR testing data**

| All testing data |                |               |              |             |   |   |  |  |
|------------------|----------------|---------------|--------------|-------------|---|---|--|--|
| Sector           | Total<br>tests | % Total tests | New<br>tests | % New tests | ^ | ( |  |  |
| Public           | 577,766        | 51%           | 17,698       | 52%         |   | F |  |