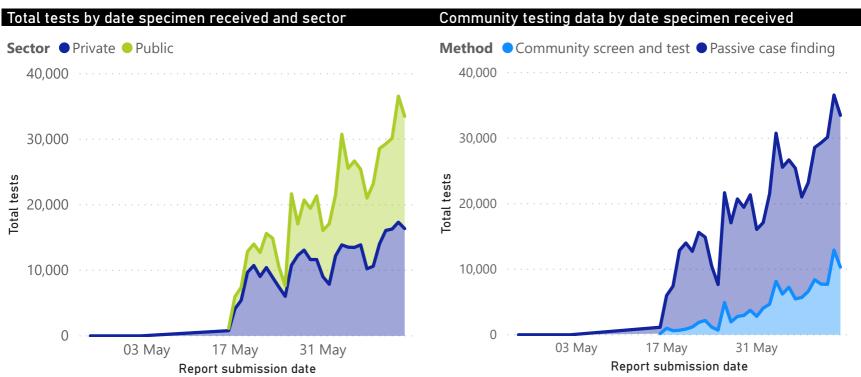

|          | resting data by case-initing method |                |               |              |             |  |  |  |  |  |
|----------|-------------------------------------|----------------|---------------|--------------|-------------|--|--|--|--|--|
| ^        | Case finding method                 | Total<br>tests | % Total tests | New<br>tests | % New tests |  |  |  |  |  |
| <b>~</b> | Passive case finding                | 829,439        | 74%           | 23,375       | 69%         |  |  |  |  |  |
|          | Community screen and test           | 292,520        | 26%           | 10,696       | 31%         |  |  |  |  |  |
|          | Total                               | 1,121,959      | 100%          | 34,071       | 100%        |  |  |  |  |  |

<sup>\*</sup>Case-finding method as captured by the laboratory information system.

#### Total tests and number of cases by date specimen received