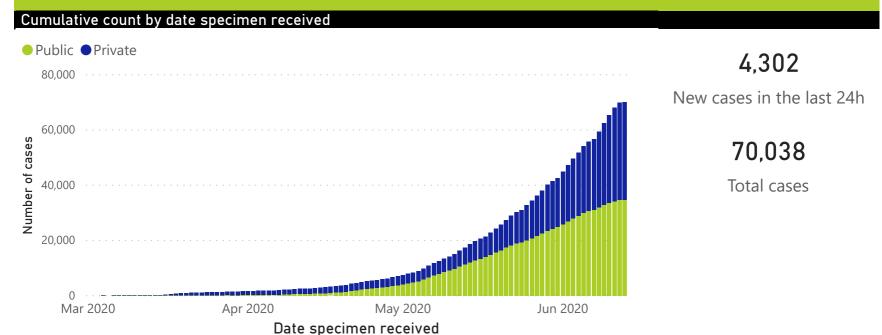

## **National COVID-19 daily report**



This report collates laboratory data from the public- and private-sectors. Laboratory test data have been de-duplicated to the level of individual persons. These are provisional data and may be updated with further data cleaning.











Age group

# **National COVID-19 daily report**



This report collates laboratory data from the public- and private-sectors. Laboratory test data have been de-duplicated to the level of individual persons. These are Public of South Africa provisional data and may be updated with further data cleaning. Case-finding method as captured by the laboratory information system.



### **COVID-19 PCR testing data**

| All testing data |                |               |              |             |   |   |  |  |
|------------------|----------------|---------------|--------------|-------------|---|---|--|--|
| Sector           | Total<br>tests | % Total tests | New<br>tests | % New tests | ^ | ( |  |  |
| Public           | 577,766        | 51%           | 17,698       | 52%         |   | F |