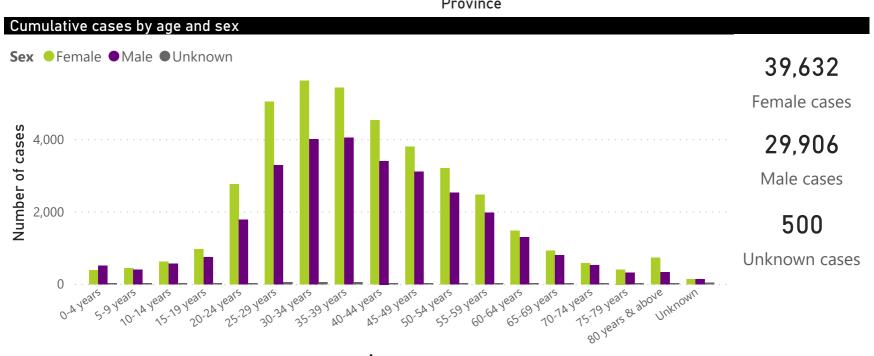

## **National COVID-19 daily report**



This report collates laboratory data from the public- and private-sectors. Laboratory test data have been de-duplicated to the level of individual persons. These are provisional data and may be updated with further data cleaning.











Age group

# **National COVID-19 daily report**



This report collates laboratory data from the public- and private-sectors. Laboratory test data have been de-duplicated to the level of individual persons. These are Public of South Africa provisional data and may be updated with further data cleaning. Case-finding method as captured by the laboratory information system.



### **COVID-19 PCR testing data**

| All testing data |                |               |              |             |   |   |  |  |
|------------------|----------------|---------------|--------------|-------------|---|---|--|--|
| Sector           | Total<br>tests | % Total tests | New<br>tests | % New tests | ^ | ( |  |  |
| Public           | 577,766        | 51%           | 17,698       | 52%         |   | F |  |