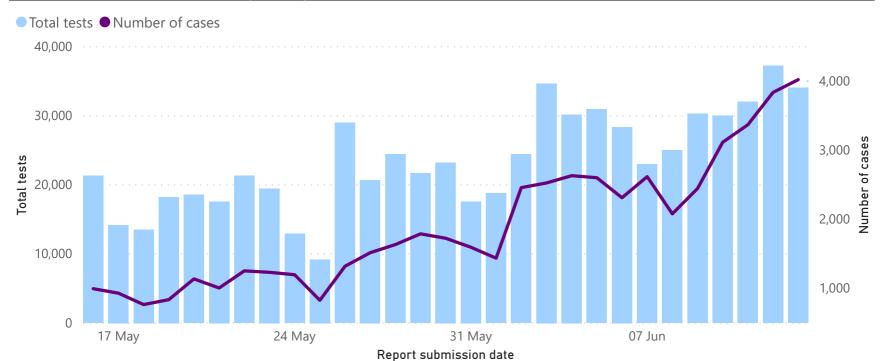

## Comparison of daily cases and tests performed

#### Total tests and number of cases by date specimen received