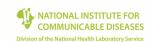

### **COVID-19 PCR testing data**

| All testing data |                |               |              |             |   |   |  |  |
|------------------|----------------|---------------|--------------|-------------|---|---|--|--|
| Sector           | Total<br>tests | % Total tests | New<br>tests | % New tests | ^ | ( |  |  |
| Public           | 577,766        | 51%           | 17,698       | 52%         |   | F |  |  |
| Private          | 544,192        | 49%           | 16,373       | 48%         |   | ( |  |  |
| Total            | 1,121,959      | 100%          | 34,071       | 100%        | ~ | 1 |  |  |

#### Total tests and number of cases by date specimen received